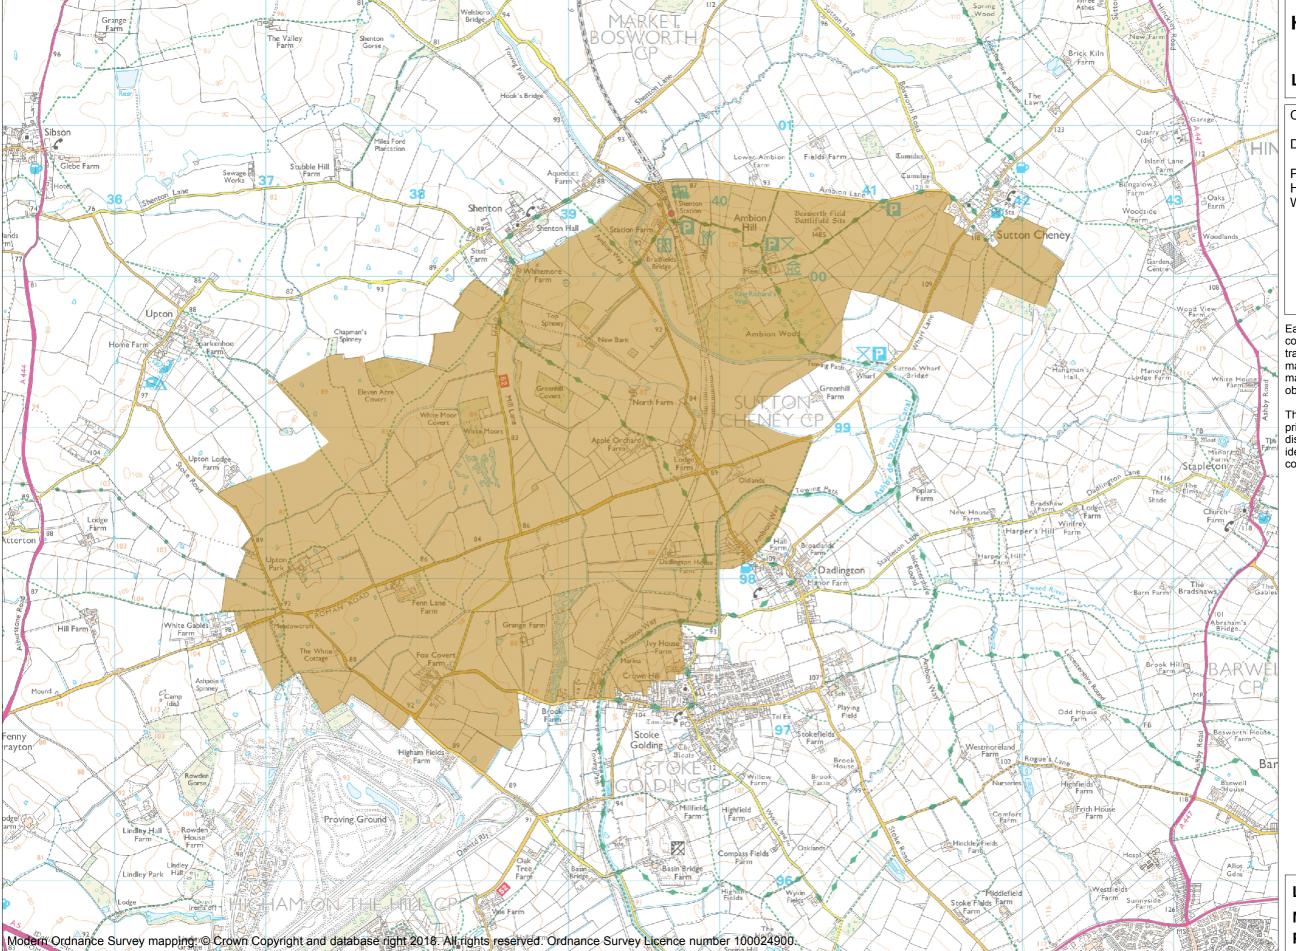

This is an A3 sized map and should be printed full size at A3 with no page scaling set

**Heritage Category:** 

**Battlefield** 

**List Entry No:** 1000004

County: Leicestershire

District: Hinckley and Bosworth

Parish: Sutton Cheney, Sheepy, Higham on the Hill, Stoke Golding, Witherley

Each official record of a registered battlefield contains a map. The map here has been translated from the official map and that process may have introduced inaccuracies. Copies of maps that form part of the official record can be obtained from Historic England.

This map was delivered electronically and when printed may not be to scale and may be subject to distortions. The map and grid references are for identification purposes only and must be read in conjunction with other information in the record.

List Entry NGR: SP3947698675

Map Scale: 1:25000 **Print Date:** 29 April 2024

HistoricEngland.org.uk