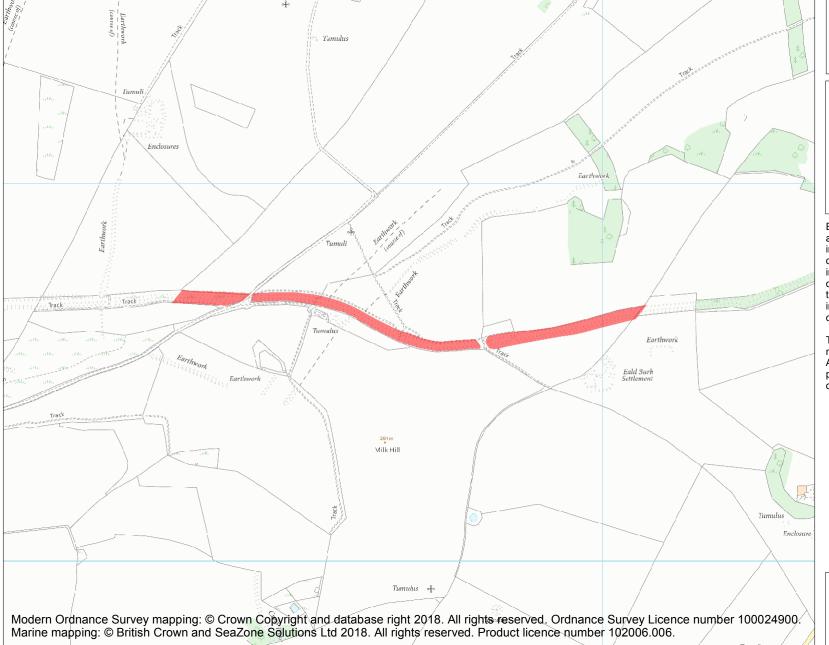

Name: Section of the Wansdyke

This is an A4 sized map and should be printed full size at A4 with no page scaling set.

**Heritage Category:** 

Scheduling

**List Entry No:** 

1004736

County:

District: Wiltshire

Parish: Stanton St. Bernard, All

Cannings, Alton

Each official record of a scheduled monument contains a map. New entries on the schedule from 1988 onwards include a digitally created map which forms part of the official record. For entries created in the years up to and including 1987 a hand-drawn map forms part of the official record. The map here has been translated from the official map and that process may have introduced inaccuracies. Copies of maps that form part of the official record can be obtained from Historic England.

This map was delivered electronically and when printed may not be to scale and may be subject to distortions. All maps and grid references are for identification purposes only and must be read in conjunction with other information in the record.

**List Entry NGR:** SU 09966 64698

Map Scale: 1:10000

24 April 2024 **Print Date:** 