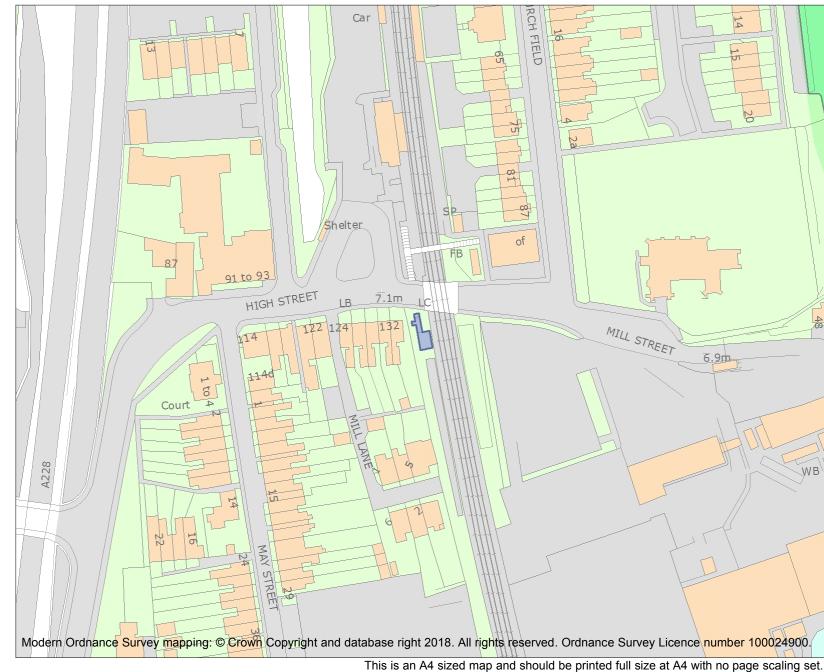

| Heritage Category:    |                                          |  |  |
|-----------------------|------------------------------------------|--|--|
|                       | Listing                                  |  |  |
| List Entry No :       |                                          |  |  |
|                       | II                                       |  |  |
| Kent                  |                                          |  |  |
| Tonbridge and Malling |                                          |  |  |
| Snodland              |                                          |  |  |
|                       |                                          |  |  |
|                       | ry No :<br>Kent<br>Tonbridge and Malling |  |  |

For all entries pre-dating 4 April 2011 maps and national grid references do not form part of the official record of a listed building. In such cases the map here and the national grid reference are generated from the list entry in the official record and added later to aid identification of the principal listed building or buildings.

For all list entries made on or after 4 April 2011 the map here and the national grid reference do form part of the official record. In such cases the map and the national grid reference are to aid identification of the principal listed building or buildings only and must be read in conjunction with other information in the record.

Any object or structure fixed to the principal building or buildings and any object or structure within the curtilage of the building, which, although not fixed to the building, forms part of the land and has done so since before 1st July, 1948 is by law to be treated as part of the listed building.

This map was delivered electronically and when printed may not be to scale and may be subject to distortions.

| List Entry NGR: | TQ7067461795  |
|-----------------|---------------|
| Map Scale:      | 1:1250        |
| Print Date:     | 17 April 2024 |