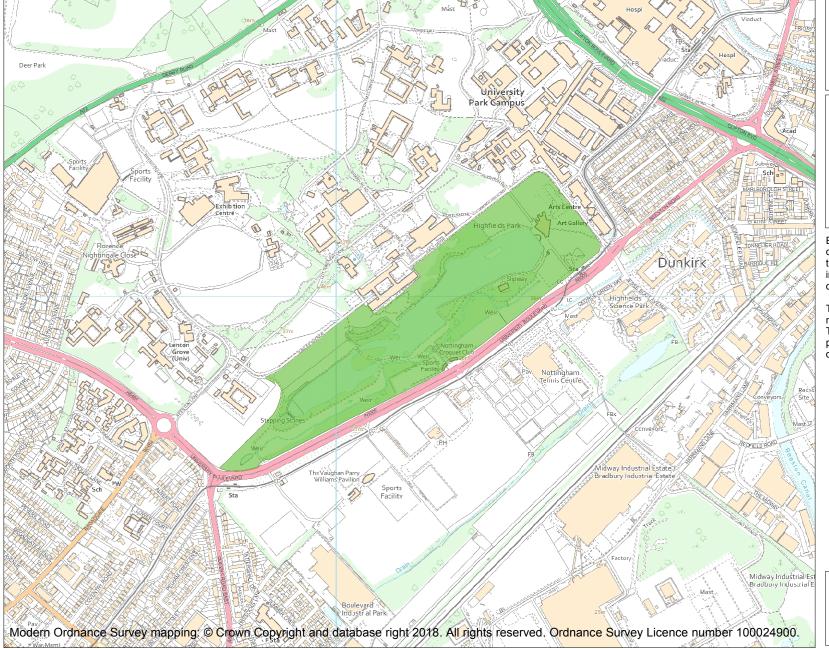

This is an A4 sized map and should be printed full size at A4 with no page scaling set.

Name: Highfields Park

Heritage Category:

Park and Garden

1001350

||\*

List Entry No :

Grade:

County:

District: City of Nottingham

Parish: Non Civil Parish

Each official record of a registered garden or other land contains a map. The map here has been translated from the official map and that process may have introduced inaccuracies. Copies of maps that form part of the official record can be obtained from Historic England.

This map was delivered electronically and when printed may not be to scale and may be subject to distortions. The map and grid references are for identification purposes only and must be read in conjunction with other information in the record.

**List Entry NGR:** SK 54195 37892

**Map Scale:** 1:10000

Print Date: 30 April 2024

HistoricEngland.org.uk