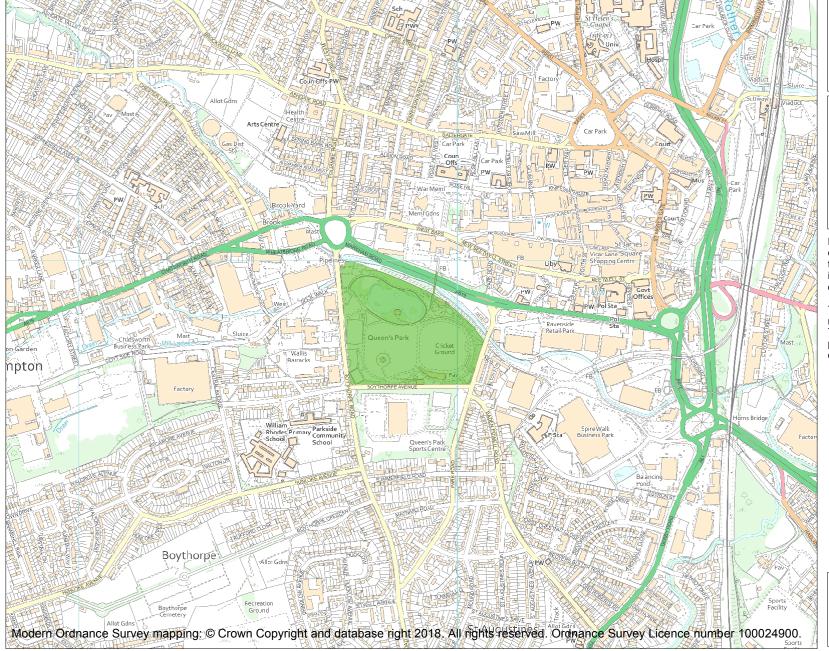

This is an A4 sized map and should be printed full size at A4 with no page scaling set.

Name: Queen's Park

Heritage Category:

Park and Garden

1001482

List Entry No :

||\*

County: Derbyshire

Grade:

District: Chesterfield

Parish: Non Civil Parish

Each official record of a registered garden or other land contains a map. The map here has been translated from the official map and that process may have introduced inaccuracies. Copies of maps that form part of the official record can be obtained from Historic England.

This map was delivered electronically and when printed may not be to scale and may be subject to distortions. The map and grid references are for identification purposes only and must be read in conjunction with other information in the record.

**List Entry NGR:** SK 37879 70804

**Map Scale:** 1:10000

Print Date: 6 May 2024

HistoricEngland.org.uk