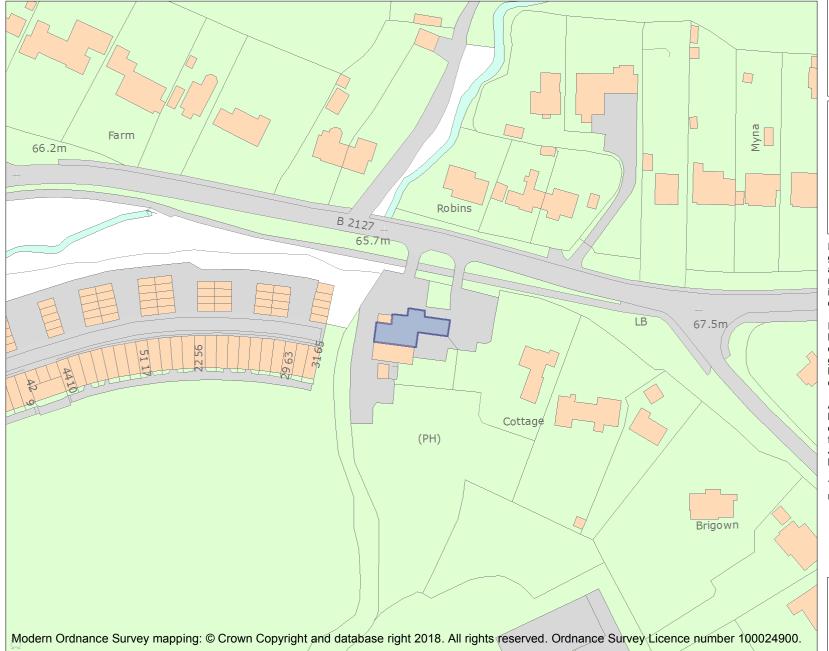

This is an A4 sized map and should be printed full size at A4 with no page scaling set.

Name: Little Park Hatch

Heritage Category:

Listing

List Entry No :

1413925

Grade:

County: Surrey

This map was delivered electronically and when printed may not be to scale and may be subject to distortions.

List Entry NGR: TQ0703439610

**Map Scale:** 1:1250

Print Date: 6 May 2024

HistoricEngland.org.uk