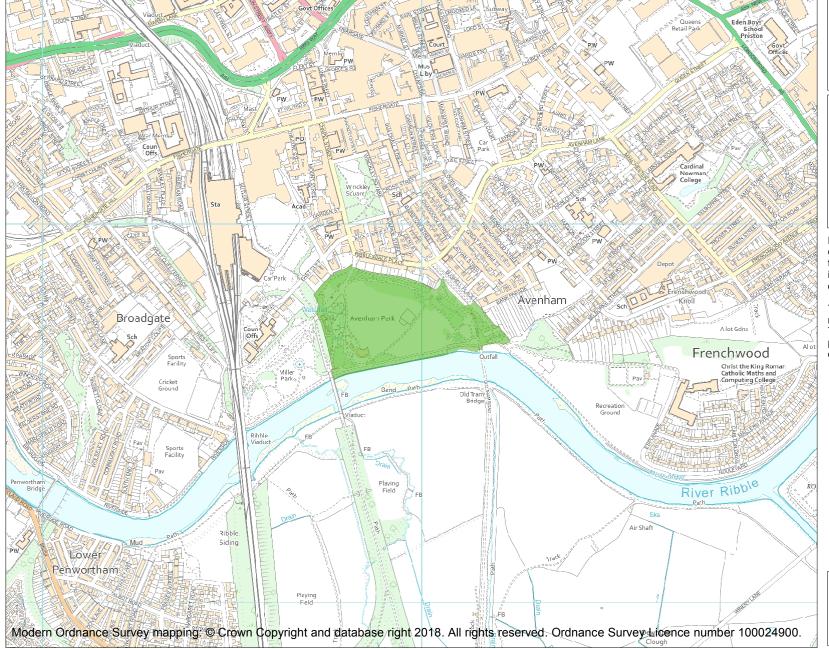

This is an A4 sized map and should be printed full size at A4 with no page scaling set.

Name: Avenham Park

Heritage Category:

Park and Garden

||\*

List Entry No: 1000944

Grade:

County: Lancashire

District: Preston

Parish: Non Civil Parish

Each official record of a registered garden or other land contains a map. The map here has been translated from the official map and that process may have introduced inaccuracies. Copies of maps that form part of the official record can be obtained from Historic England.

This map was delivered electronically and when printed may not be to scale and may be subject to distortions. The map and grid references are for identification purposes only and must be read in conjunction with other information in the record.

**List Entry NGR:** SD 53974 28746

**Map Scale:** 1:10000

Print Date: 27 April 2024

HistoricEngland.org.uk