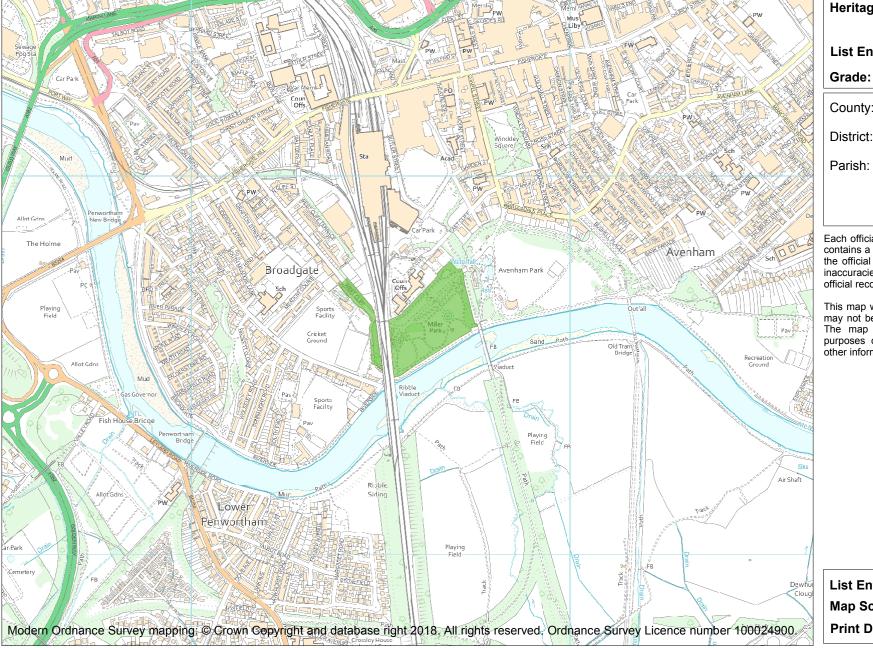

This is an A4 sized map and should be printed full size at A4 with no page scaling set.

Name: Miller Park

Heritage Category:

Park and Garden

List Entry No :

1001450 II\*

County: Lancashire

District: Preston

Parish: Non Civil Parish

Each official record of a registered garden or other land contains a map. The map here has been translated from the official map and that process may have introduced inaccuracies. Copies of maps that form part of the official record can be obtained from Historic England.

This map was delivered electronically and when printed may not be to scale and may be subject to distortions. The map and grid references are for identification purposes only and must be read in conjunction with other information in the record.

**List Entry NGR:** SD 53638 28627

**Map Scale:** 1:10000

Print Date: 28 April 2024

HistoricEngland.org.uk