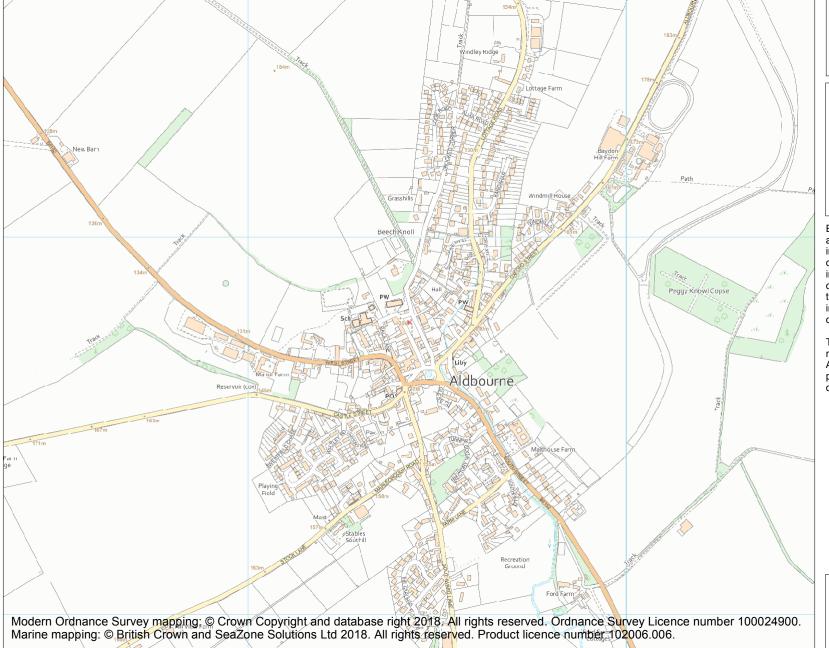

This is an A4 sized map and should be printed full size at A4 with no page scaling set.

Name: Village cross

**Heritage Category:** 

Scheduling

**List Entry No:** 

1004747

County:

District: Wiltshire

Parish: Aldbourne

Each official record of a scheduled monument contains a map. New entries on the schedule from 1988 onwards include a digitally created map which forms part of the official record. For entries created in the years up to and including 1987 a hand-drawn map forms part of the official record. The map here has been translated from the official map and that process may have introduced inaccuracies. Copies of maps that form part of the official record can be obtained from Historic England.

This map was delivered electronically and when printed may not be to scale and may be subject to distortions. All maps and grid references are for identification purposes only and must be read in conjunction with other information in the record.

**List Entry NGR**: SU 26426 75774

**Map Scale:** 1:10000

Print Date: 4 May 2024