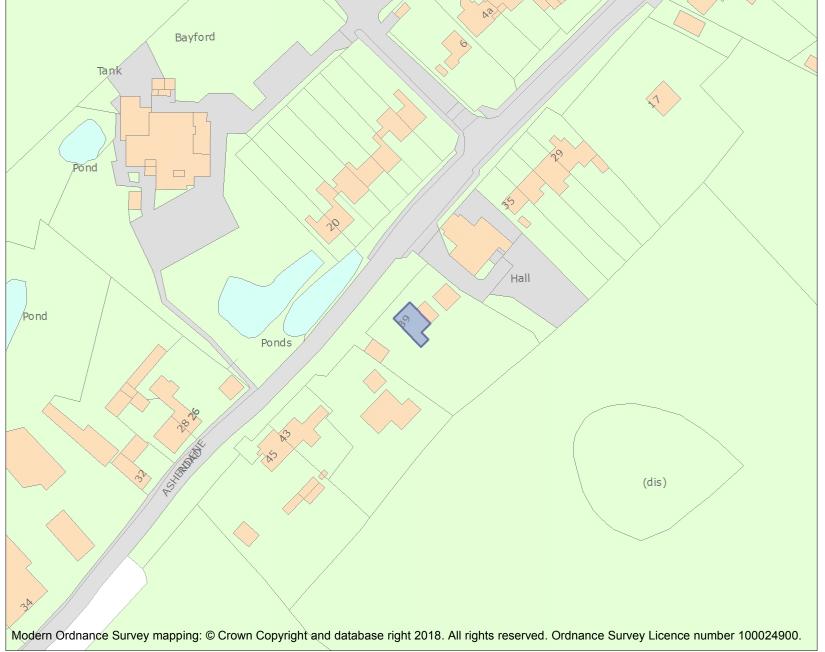

This is an A4 sized map and should be printed full size at A4 with no page scaling set.

Name: Lilac Cottage

Heritage Category:

Listing

List Entry No :

1414217

Grade:

County: Hertfordshire

District: East Hertfordshire

Parish: Bayford

For all entries pre-dating 4 April 2011 maps and national grid references do not form part of the official record of a listed building. In such cases the map here and the national grid reference are generated from the list entry in the official record and added later to aid identification of the principal listed building or buildings.

For all list entries made on or after 4 April 2011 the map here and the national grid reference do form part of the official record. In such cases the map and the national grid reference are to aid identification of the principal listed building or buildings only and must be read in conjunction with other information in the record.

Any object or structure fixed to the principal building or buildings and any object or structure within the curtilage of the building, which, although not fixed to the building, forms part of the land and has done so since before 1st July, 1948 is by law to be treated as part of the listed building.

This map was delivered electronically and when printed may not be to scale and may be subject to distortions.

List Entry NGR: TL3093308289

**Map Scale:** 1:1250

Print Date: 3 May 2024

HistoricEngland.org.uk