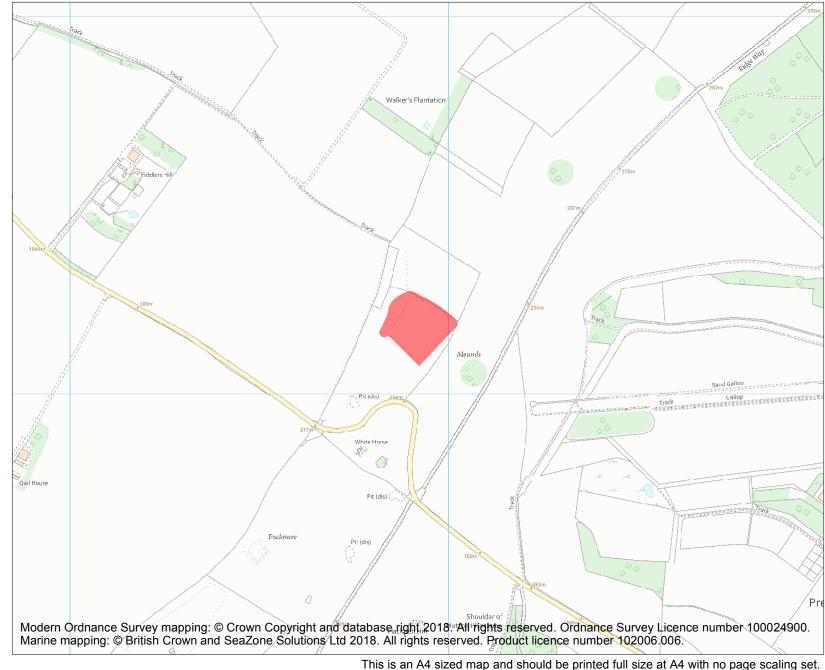

| Heritag         |              |            |
|-----------------|--------------|------------|
|                 |              | Scheduling |
| List Entry No : |              | 1004748    |
| County:         |              |            |
| District:       | Wiltshire    |            |
| Parish:         | Broad Hinton |            |
|                 |              |            |
|                 |              |            |

Each official record of a scheduled monument contains a map. New entries on the schedule from 1988 onwards include a digitally created map which forms part of the official record. For entries created in the years up to and including 1987 a hand-drawn map forms part of the official record. The map here has been translated from the official map and that process may have introduced inaccuracies. Copies of maps that form part of the official record can be obtained from Historic England.

This map was delivered electronically and when printed may not be to scale and may be subject to distortions. All maps and grid references are for identification purposes only and must be read in conjunction with other information in the record.

| List Entry NGR: | SU 12919 75171 |
|-----------------|----------------|
| Map Scale:      | 1:10000        |
| Print Date:     | 7 May 2024     |

Name: Sharpridge earthworks