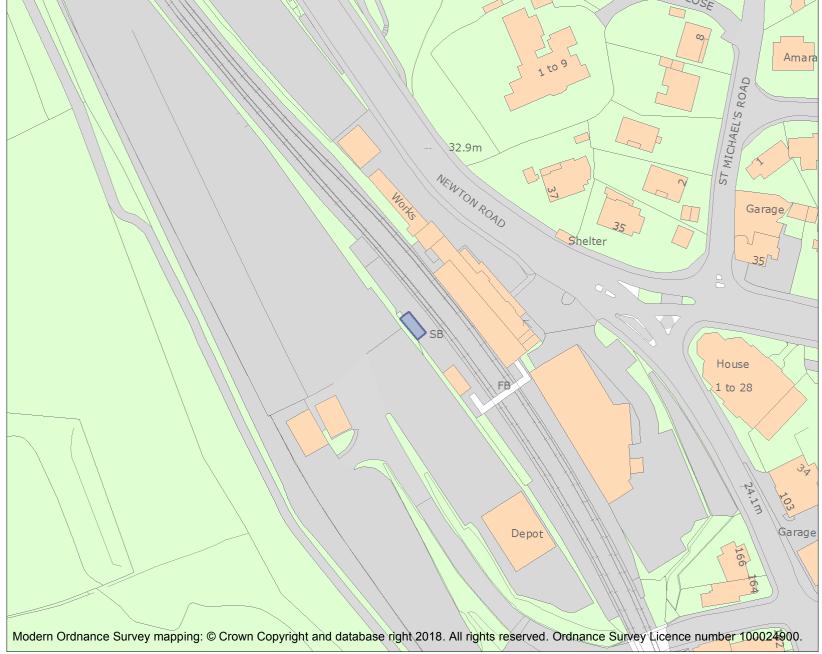

This is an A4 sized map and should be printed full size at A4 with no page scaling set.

Name: Torre Signal Box

Heritage Category:

Listing

1414397

List Entry No :

Grade:

County:

This map was delivered electronically and when printed may not be to scale and may be subject to distortions.

List Entry NGR: SX9033264843

**Map Scale:** 1:1250

Print Date: 28 April 2024

HistoricEngland.org.uk