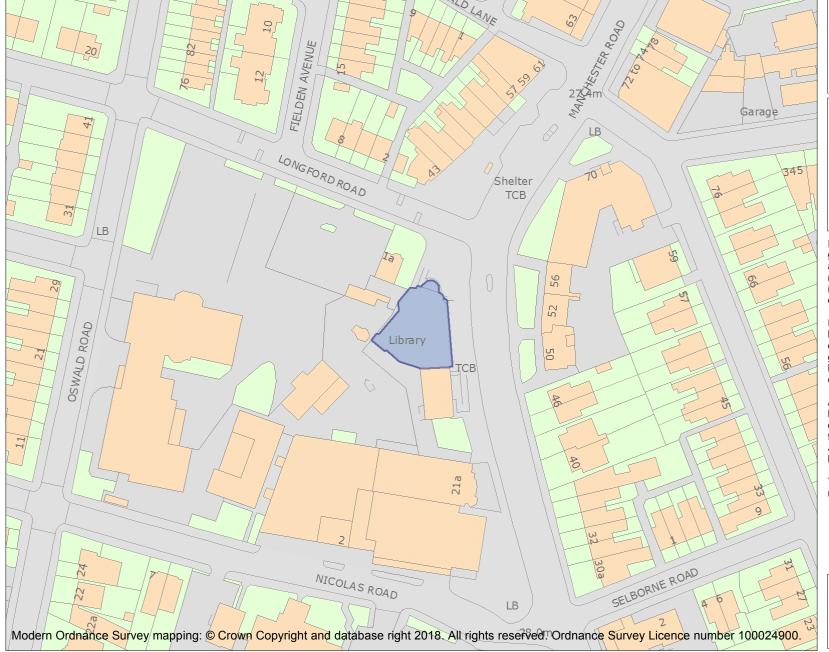

This is an A4 sized map and should be printed full size at A4 with no page scaling set.

Name: Chorlton Library

Heritage Category:

Listing

1414760

List Entry No :

i

County:

Grade:

District: Manchester

Parish: Non Civil Parish

For all entries pre-dating 4 April 2011 maps and national grid references do not form part of the official record of a listed building. In such cases the map here and the national grid reference are generated from the list entry in the official record and added later to aid identification of the principal listed building or buildings.

For all list entries made on or after 4 April 2011 the map here and the national grid reference do form part of the official record. In such cases the map and the national grid reference are to aid identification of the principal listed building or buildings only and must be read in conjunction with other information in the record.

Any object or structure fixed to the principal building or buildings and any object or structure within the curtilage of the building, which, although not fixed to the building, forms part of the land and has done so since before 1st July, 1948 is by law to be treated as part of the listed building.

This map was delivered electronically and when printed may not be to scale and may be subject to distortions.

List Entry NGR: SJ8156794244

**Map Scale:** 1:1250

Print Date: 27 April 2024

HistoricEngland.org.uk