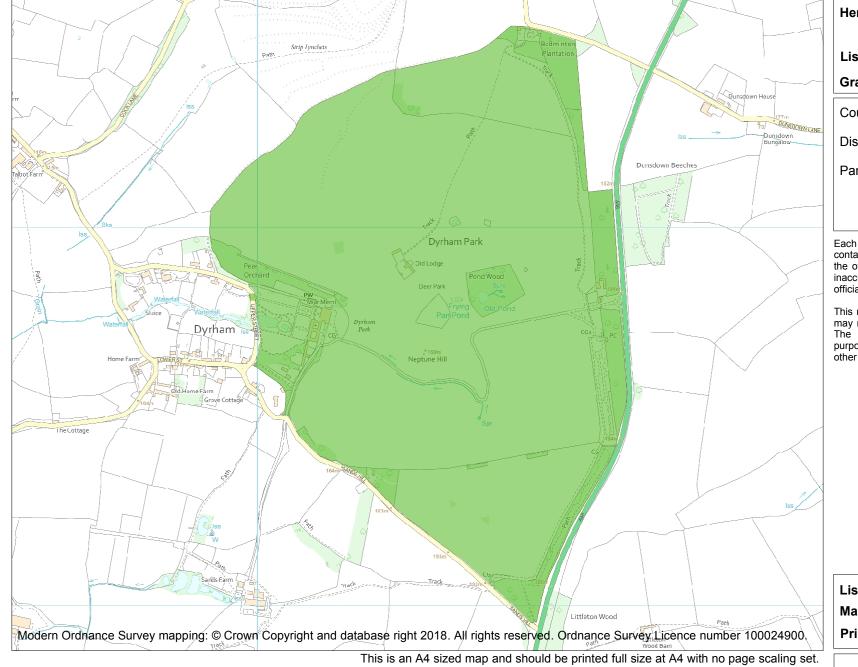

| ritage Category: |                       |                 |  |
|------------------|-----------------------|-----------------|--|
|                  |                       | Park and Garden |  |
| st Entry No :    |                       | 1000443         |  |
| ade:             |                       | *               |  |
| ounty:           |                       |                 |  |
| strict:          | South Gloucestershire |                 |  |
| rish:            | Dyrham and Hinton     |                 |  |
|                  |                       |                 |  |
|                  |                       |                 |  |

Each official record of a registered garden or other land contains a map. The map here has been translated from the official map and that process may have introduced inaccuracies. Copies of maps that form part of the official record can be obtained from Historic England.

This map was delivered electronically and when printed may not be to scale and may be subject to distortions. The map and grid references are for identification purposes only and must be read in conjunction with other information in the record.

| List Entry NGR: | ST 74424 75821 |
|-----------------|----------------|
| Map Scale:      | 1:10000        |
| Print Date:     | 4 May 2024     |

HistoricEngland.org.uk

Name: DYRHAM PARK