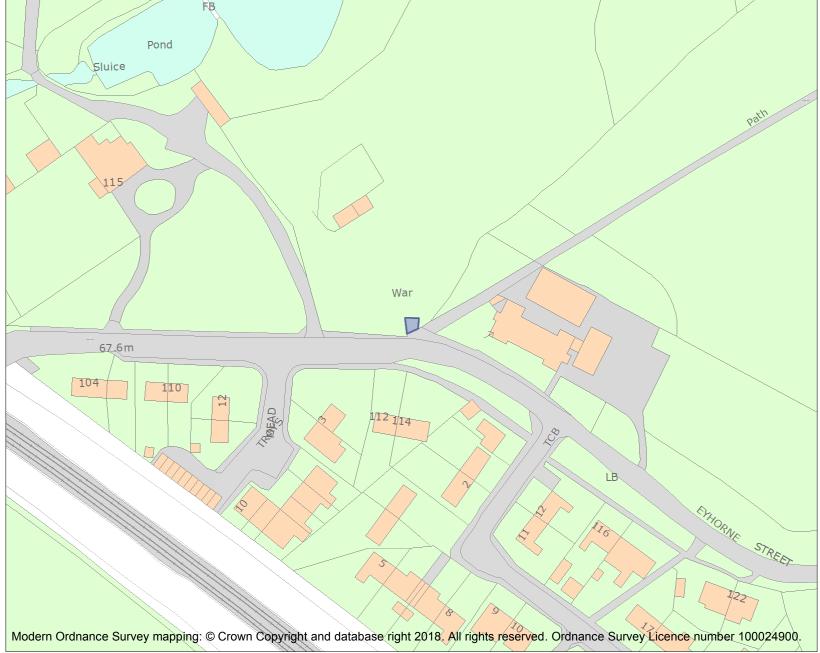

This is an A4 sized map and should be printed full size at A4 with no page scaling set.

Name: Hollingbourne War Memorial

Heritage Category:

Listing

List Entry No :

1415052

Grade:

County: Kent

District: Maidstone

Parish: Hollingbourne

For all entries pre-dating 4 April 2011 maps and national grid references do not form part of the official record of a listed building. In such cases the map here and the national grid reference are generated from the list entry in the official record and added later to aid identification of the principal listed building or buildings.

For all list entries made on or after 4 April 2011 the map here and the national grid reference do form part of the official record. In such cases the map and the national grid reference are to aid identification of the principal listed building or buildings only and must be read in conjunction with other information in the record.

Any object or structure fixed to the principal building or buildings and any object or structure within the curtilage of the building, which, although not fixed to the building, forms part of the land and has done so since before 1st July, 1948 is by law to be treated as part of the listed building.

This map was delivered electronically and when printed may not be to scale and may be subject to distortions.

List Entry NGR: TQ8398054879

**Map Scale:** 1:1250

Print Date: 3 May 2024

HistoricEngland.org.uk