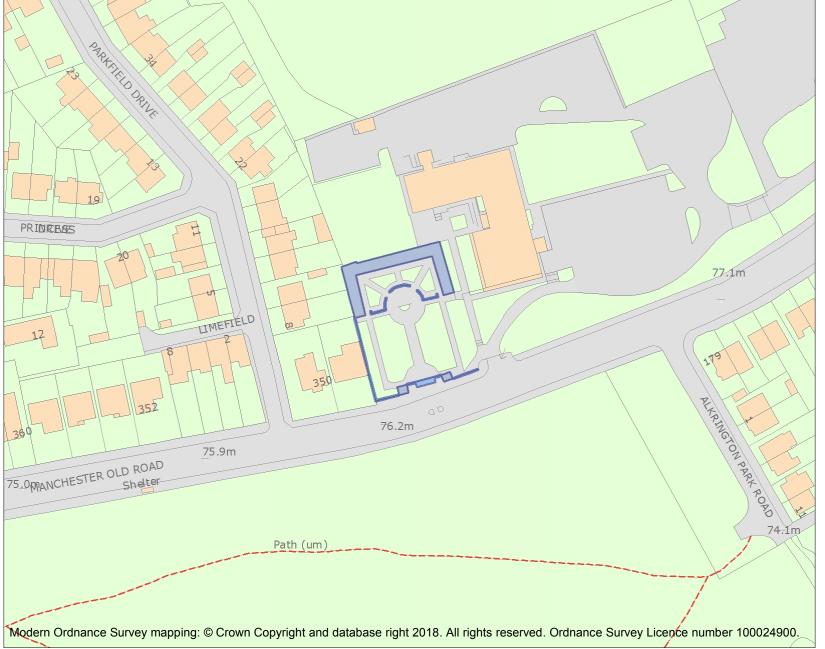

This is an A4 sized map and should be printed full size at A4 with no page scaling set.

Name: War Memorial, Perimeter Walls and Loggia, Garden of Remembrance, Manchester Old Road, Middleton

Heritage Category:

Listing

List Entry No: 1415410

Grade:

I

County:

District: Rochdale

Parish: Non Civil Parish

For all entries pre-dating 4 April 2011 maps and national grid references do not form part of the official record of a listed building. In such cases the map here and the national grid reference are generated from the list entry in the official record and added later to aid identification of the principal listed building or buildings.

For all list entries made on or after 4 April 2011 the map here and the national grid reference do form part of the official record. In such cases the map and the national grid reference are to aid identification of the principal listed building or buildings only and must be read in conjunction with other information in the record.

Any object or structure fixed to the principal building or buildings and any object or structure within the curtilage of the building, which, although not fixed to the building, forms part of the land and has done so since before 1st July, 1948 is by law to be treated as part of the listed building.

This map was delivered electronically and when printed may not be to scale and may be subject to distortions.

List Entry NGR: SD8622105517

**Map Scale:** 1:1250

Print Date: 5 May 2024

HistoricEngland.org.uk