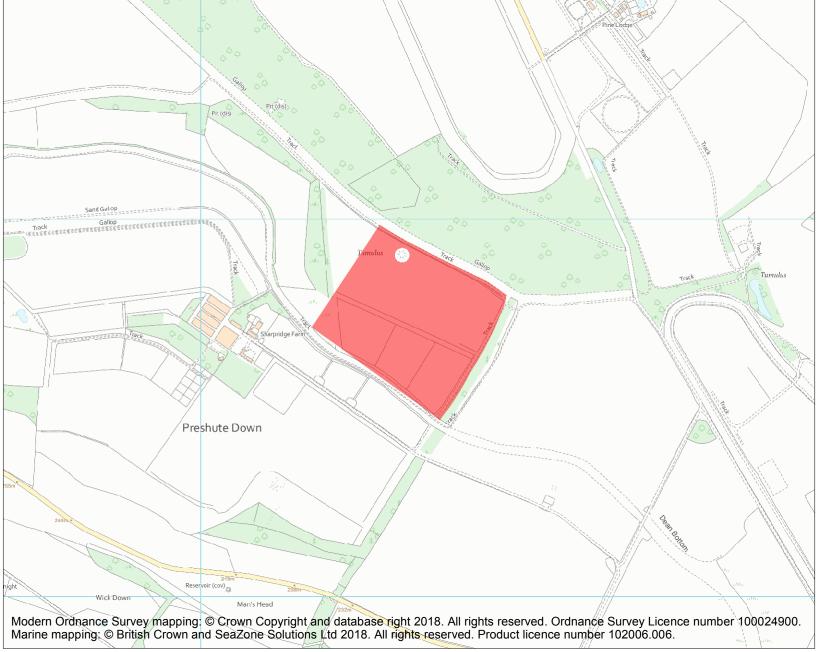

This is an A4 sized map and should be printed full size at A4 with no page scaling set.

Name: Preshute Down field system

Heritage Category:

Scheduling

List Entry No:

1004763

County:

District: Wiltshire

Parish: Preshute

Each official record of a scheduled monument contains a map. New entries on the schedule from 1988 onwards include a digitally created map which forms part of the official record. For entries created in the years up to and including 1987 a hand-drawn map forms part of the official record. The map here has been translated from the official map and that process may have introduced inaccuracies. Copies of maps that form part of the official record can be obtained from Historic England.

This map was delivered electronically and when printed may not be to scale and may be subject to distortions. All maps and grid references are for identification purposes only and must be read in conjunction with other information in the record.

**List Entry NGR:** SU 14551 74733

**Map Scale:** 1:10000

Print Date: 3 May 2024