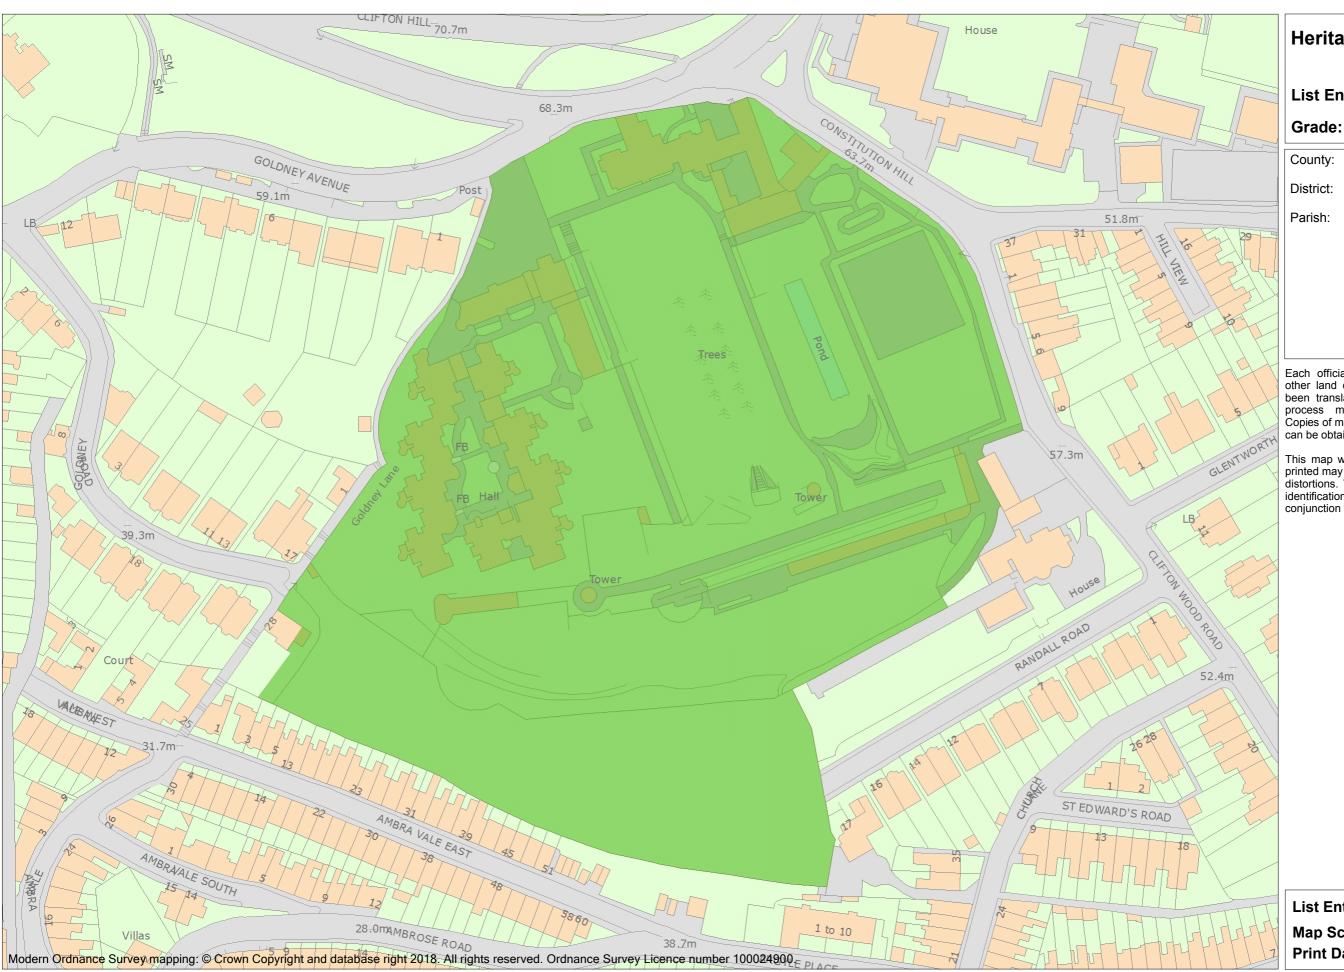

**Heritage Category:** 

Park and Garden

1000444 **List Entry No:** 

County:

District: City of Bristol

Parish: Non Civil Parish

Each official record of a registered garden or other land contains a map. The map here has been translated from the official map and that process may have introduced inaccuracies.
Copies of maps that form part of the official record can be obtained from Historic England.

This map was delivered electronically and when printed may not be to scale and may be subject to distortions. The map and grid references are for identification purposes only and must be read in conjunction with other information in the record.

List Entry NGR: ST 57401 72734

Map Scale: 1:1250 **Print Date:** 29 April 2024

This is an A3 sized map and should be printed full size at A3 with no page scaling set

Name: GOLDNEY HOUSE

HistoricEngland.org.uk