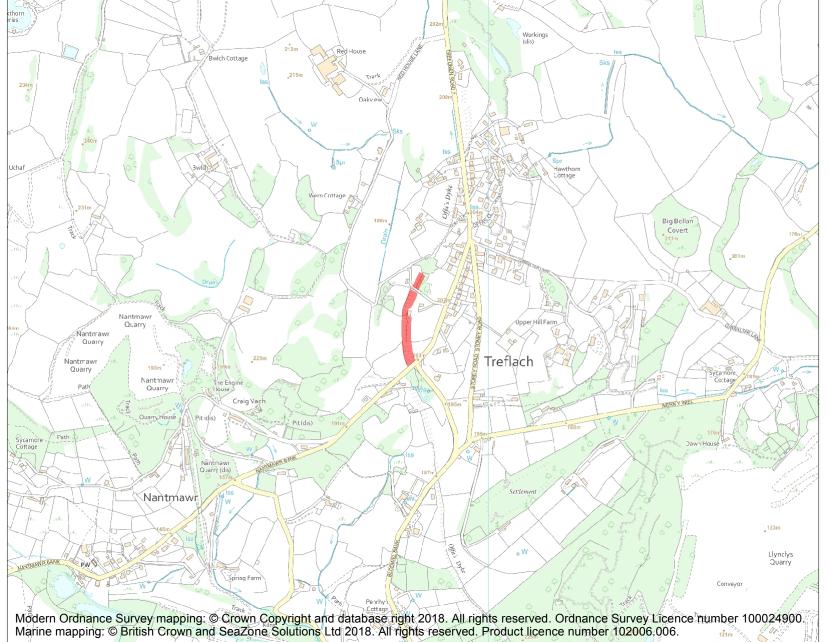

This is an A4 sized map and should be printed full size at A4 with no page scaling set.

Name: Offa's Dyke: section 330yds (300m) S from Treflach Wood

Heritage Category:

Scheduling

List Entry No:

1004769

County:

District: Shropshire

Parish: Oswestry Rural

Each official record of a scheduled monument contains a map. New entries on the schedule from 1988 onwards include a digitally created map which forms part of the official record. For entries created in the years up to and including 1987 a hand-drawn map forms part of the official record. The map here has been translated from the official map and that process may have introduced inaccuracies. Copies of maps that form part of the official record can be obtained from Historic England.

This map was delivered electronically and when printed may not be to scale and may be subject to distortions. All maps and grid references are for identification purposes only and must be read in conjunction with other information in the record.

**List Entry NGR:** SJ 25816 25193

**Map Scale:** 1:10000

Print Date: 27 April 2024