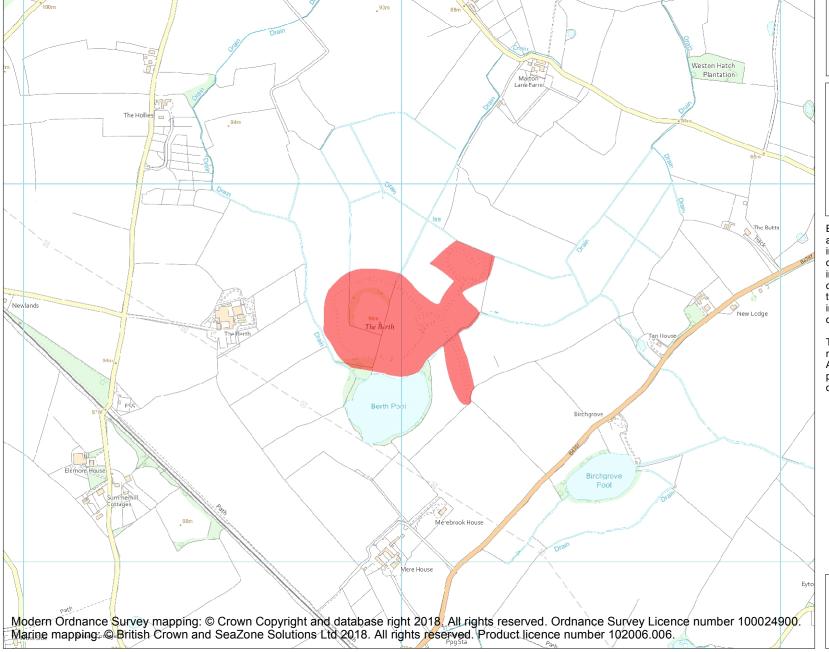

This is an A4 sized map and should be printed full size at A4 with no page scaling set.

Name: The Berth

**Heritage Category:** 

Scheduling

List Entry No :

1004770

County:

District: Shropshire

Parish: Baschurch

Each official record of a scheduled monument contains a map. New entries on the schedule from 1988 onwards include a digitally created map which forms part of the official record. For entries created in the years up to and including 1987 a hand-drawn map forms part of the official record. The map here has been translated from the official map and that process may have introduced inaccuracies. Copies of maps that form part of the official record can be obtained from Historic England.

This map was delivered electronically and when printed may not be to scale and may be subject to distortions. All maps and grid references are for identification purposes only and must be read in conjunction with other information in the record.

**List Entry NGR:** SJ 43019 23619

Map Scale:

1:10000

Print Date:

26 April 2024

HistoricEngland.org.uk