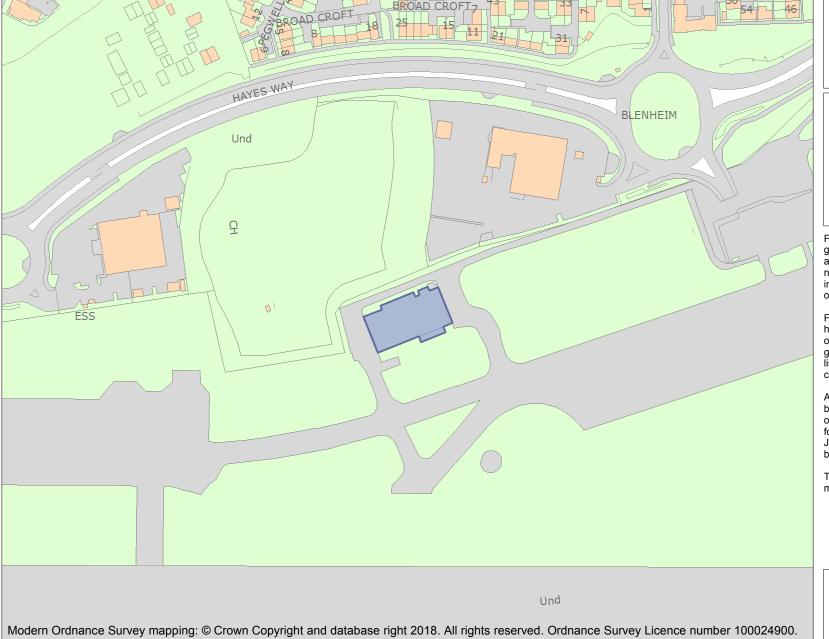

This is an A4 sized map and should be printed full size at A4 with no page scaling set.

Name: Aircraft Hangar, Single GS Type (16U)

Heritage Category:

Listing

1416285

List Entry No :

Grade:

County:

District: South Gloucestershire

Parish: Patchway

For all entries pre-dating 4 April 2011 maps and national grid references do not form part of the official record of a listed building. In such cases the map here and the national grid reference are generated from the list entry in the official record and added later to aid identification of the principal listed building or buildings.

For all list entries made on or after 4 April 2011 the map here and the national grid reference do form part of the official record. In such cases the map and the national grid reference are to aid identification of the principal listed building or buildings only and must be read in conjunction with other information in the record.

Any object or structure fixed to the principal building or buildings and any object or structure within the curtilage of the building, which, although not fixed to the building, forms part of the land and has done so since before 1st July, 1948 is by law to be treated as part of the listed building.

This map was delivered electronically and when printed may not be to scale and may be subject to distortions.

List Entry NGR: ST5955880422

**Map Scale:** 1:2500

Print Date: 19 April 2024

HistoricEngland.org.uk