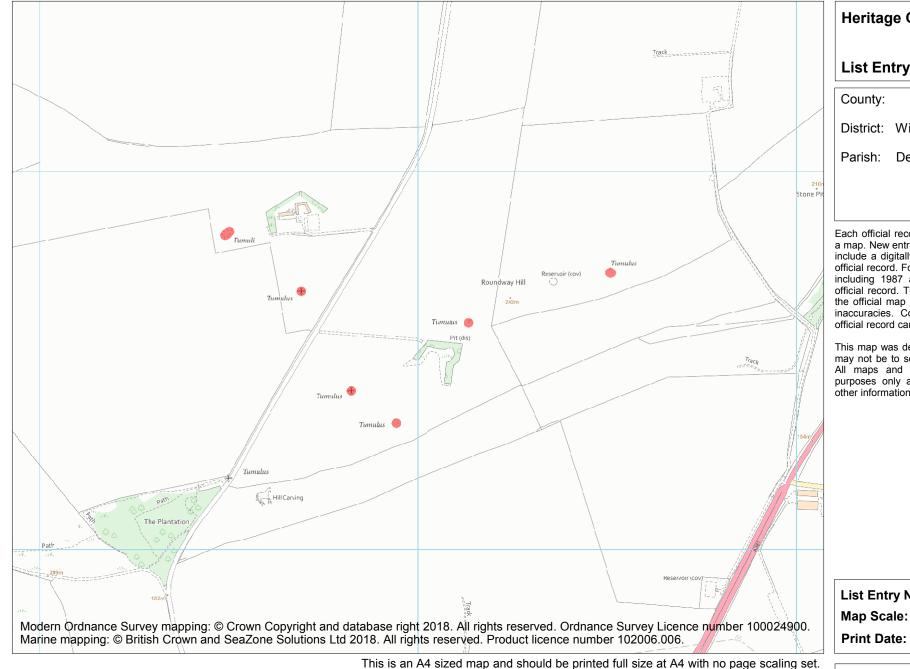

Each official record of a scheduled monument contains a map. New entries on the schedule from 1988 onwards include a digitally created map which forms part of the official record. For entries created in the years up to and including 1987 a hand-drawn map forms part of the official record. The map here has been translated from the official map and that process may have introduced inaccuracies. Copies of maps that form part of the official record can be obtained from Historic England.

This map was delivered electronically and when printed may not be to scale and may be subject to distortions. All maps and grid references are for identification purposes only and must be read in conjunction with other information in the record.

| List Entry NGR: | SU 01495 64838 |
|-----------------|----------------|
| Map Scale:      | 1:10000        |
| Print Date:     | 7 May 2024     |

Name: Roundway Hill Farm round barrows