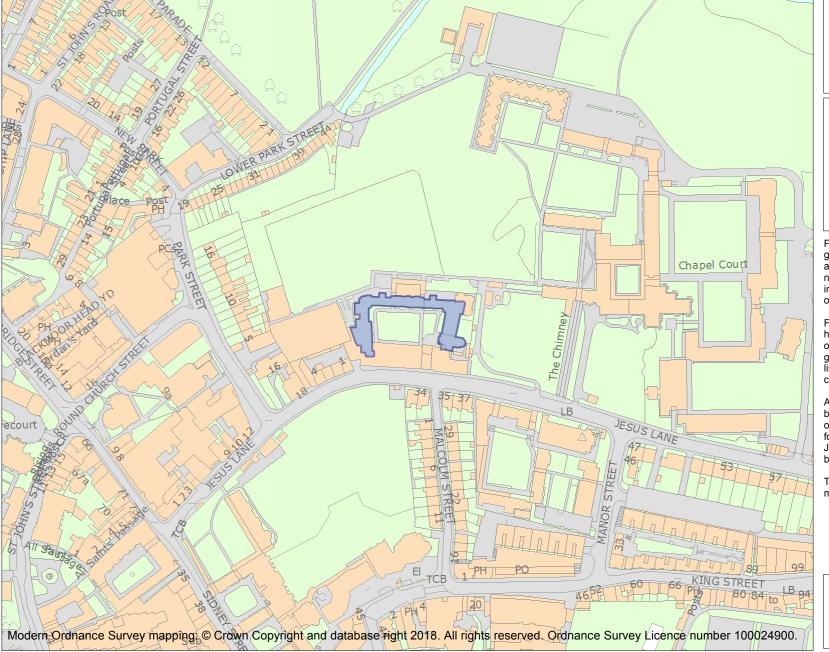

This is an A4 sized map and should be printed full size at A4 with no page scaling set.

Name: Wesley House

Heritage Category:

Listing

1416617

List Entry No :

Grade:

County: Cambridgeshire

District: Cambridge

Parish: Non Civil Parish

For all entries pre-dating 4 April 2011 maps and national grid references do not form part of the official record of a listed building. In such cases the map here and the national grid reference are generated from the list entry in the official record and added later to aid identification of the principal listed building or buildings.

For all list entries made on or after 4 April 2011 the map here and the national grid reference do form part of the official record. In such cases the map and the national grid reference are to aid identification of the principal listed building or buildings only and must be read in conjunction with other information in the record.

This map was delivered electronically and when printed may not be to scale and may be subject to distortions.

List Entry NGR: TL4507358865

**Map Scale:** 1:2500

Print Date: 4 May 2024

HistoricEngland.org.uk