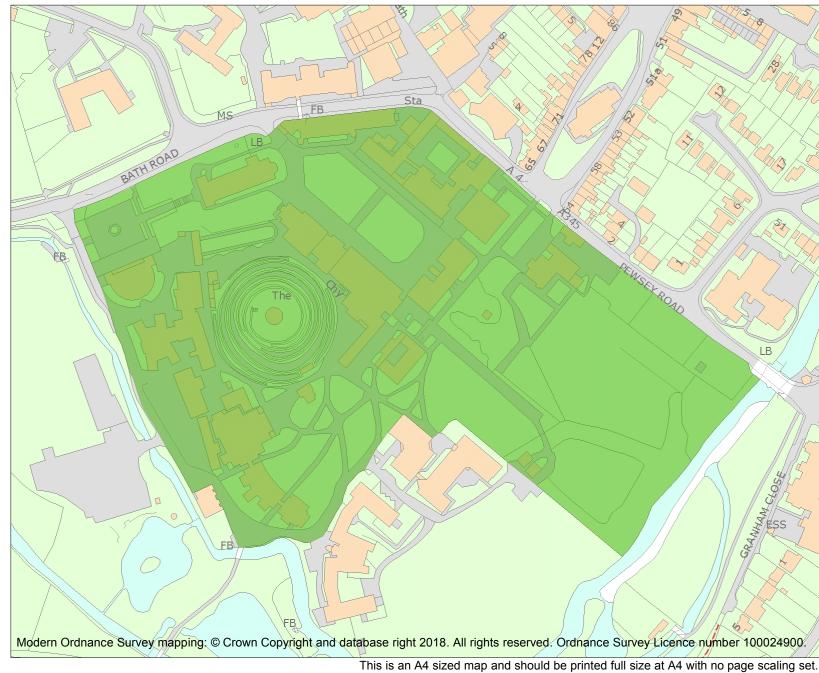

Each official record of a registered garden or other land contains a map. The map here has been translated from the official map and that process may have introduced inaccuracies. Copies of maps that form part of the official record can be obtained from Historic England.

This map was delivered electronically and when printed may not be to scale and may be subject to distortions. The map and grid references are for identification purposes only and must be read in conjunction with other information in the record.

| List Entry NGR: | SU1846368649  |
|-----------------|---------------|
| Map Scale:      | 1:2500        |
| Print Date:     | 29 April 2024 |

HistoricEngland.org.uk

Name: Marlborough College