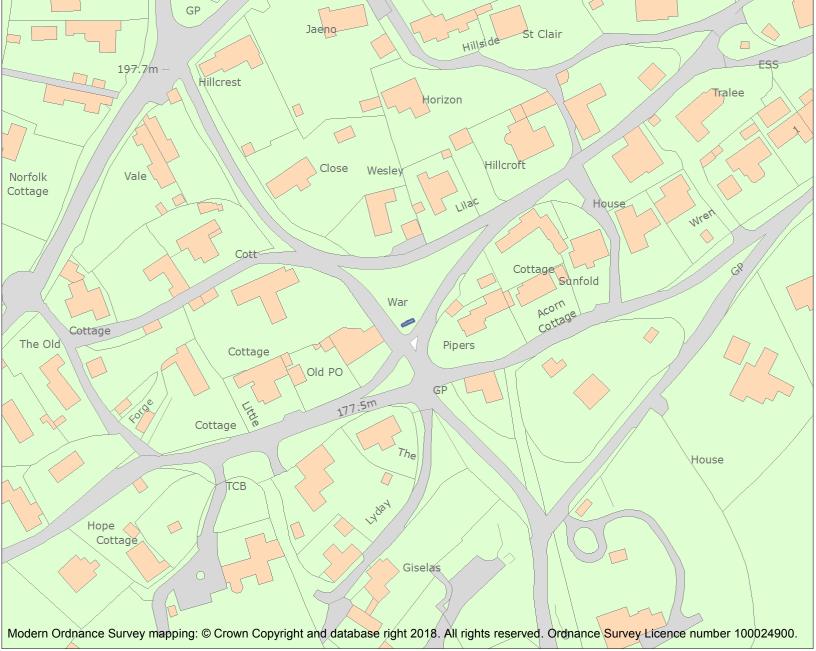

This is an A4 sized map and should be printed full size at A4 with no page scaling set.

Name: War Memorial

Heritage Category:

Listing

**List Entry No**: 1416740

Grade:

County: Gloucestershire

District: Stroud

Parish: Bisley-with-Lypiatt

For all entries pre-dating 4 April 2011 maps and national grid references do not form part of the official record of a listed building. In such cases the map here and the national grid reference are generated from the list entry in the official record and added later to aid identification of the principal listed building or buildings.

For all list entries made on or after 4 April 2011 the map here and the national grid reference do form part of the official record. In such cases the map and the national grid reference are to aid identification of the principal listed building or buildings only and must be read in conjunction with other information in the record.

This map was delivered electronically and when printed may not be to scale and may be subject to distortions.

**List Entry NGR:** SO9147603537

**Map Scale:** 1:1250

Print Date: 24 April 2024

HistoricEngland.org.uk