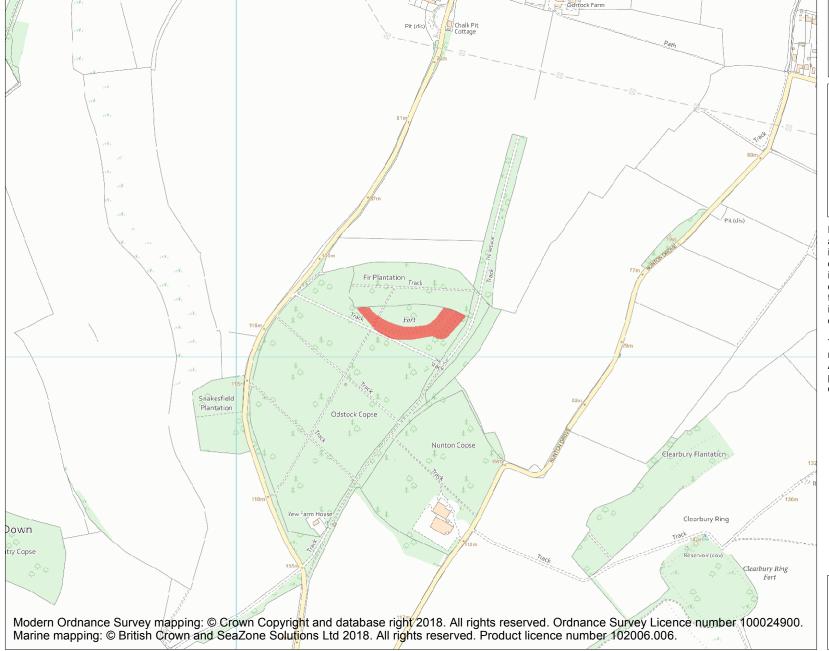

This is an A4 sized map and should be printed full size at A4 with no page scaling set.

Name: Odstock Copse earthwork

Heritage Category:

Scheduling

**List Entry No:** 

1004775

County:

District: Wiltshire

Parish: Odstock

Each official record of a scheduled monument contains a map. New entries on the schedule from 1988 onwards include a digitally created map which forms part of the official record. For entries created in the years up to and including 1987 a hand-drawn map forms part of the official record. The map here has been translated from the official map and that process may have introduced inaccuracies. Copies of maps that form part of the official record can be obtained from Historic England.

This map was delivered electronically and when printed may not be to scale and may be subject to distortions. All maps and grid references are for identification purposes only and must be read in conjunction with other information in the record.

**List Entry NGR:** SU 14462 25064

**Map Scale:** 1:10000

Print Date: 29 April 2024