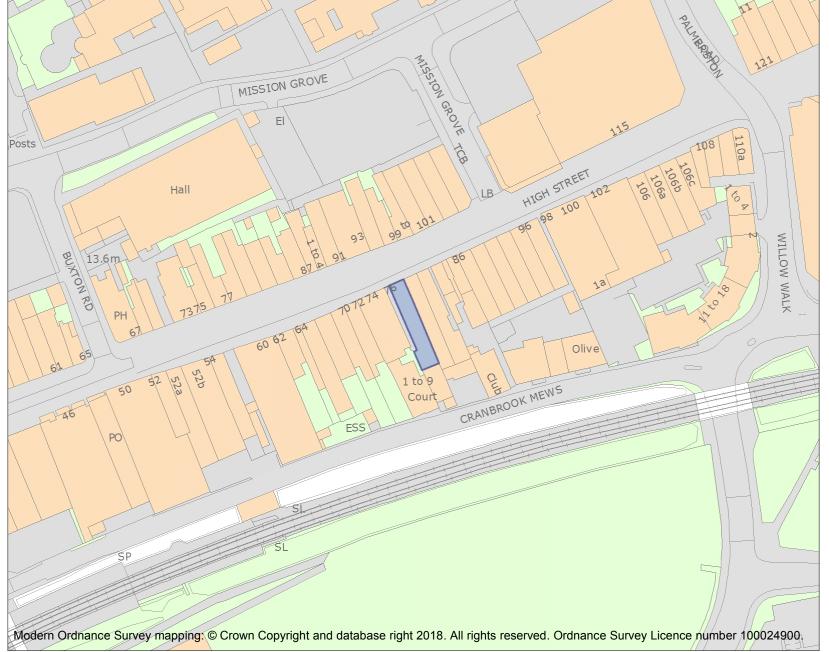

This is an A4 sized map and should be printed full size at A4 with no page scaling set.

Name: L Manze Eel, Pie and Mash Shop

**Heritage Category:** 

Listing

1416834

List Entry No :

Grade:

County: Greater London Authority

This map was delivered electronically and when printed may not be to scale and may be subject to distortions.

List Entry NGR: TQ3661588882

**Map Scale:** 1:1250

Print Date: 3 May 2024

HistoricEngland.org.uk