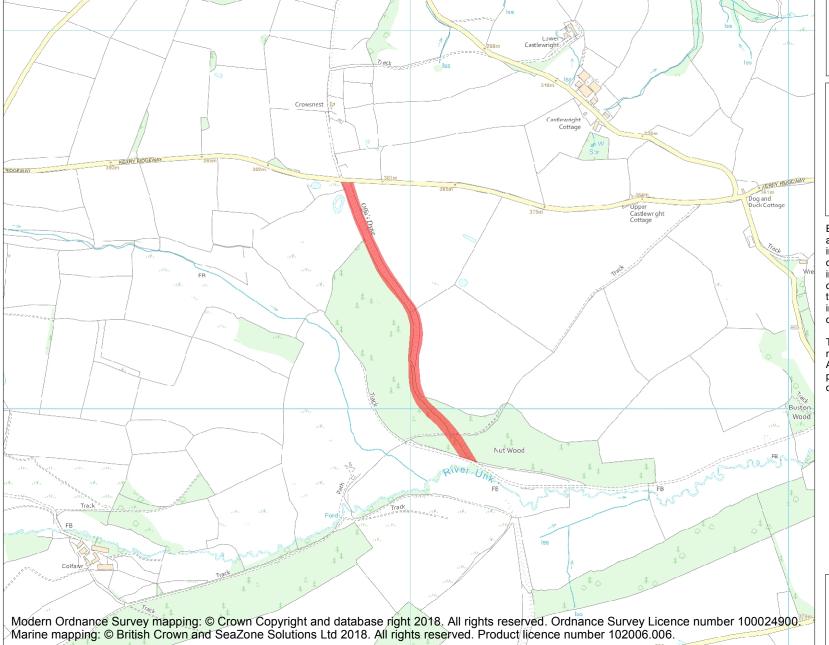

This is an A4 sized map and should be printed full size at A4 with no page scaling set.

Name: Offa's Dyke: section 1/2 mile (800m) long, SE from county boundary to River Unk

Also in Powys: Wales

**Heritage Category:** 

Scheduling

**List Entry No:** 

1004777

County:

District: Shropshire, Powys - Powys

Parish: Mainstone, Churchstoke

Community

Each official record of a scheduled monument contains a map. New entries on the schedule from 1988 onwards include a digitally created map which forms part of the official record. For entries created in the years up to and including 1987 a hand-drawn map forms part of the official record. The map here has been translated from the official map and that process may have introduced inaccuracies. Copies of maps that form part of the official record can be obtained from Historic England.

This map was delivered electronically and when printed may not be to scale and may be subject to distortions. All maps and grid references are for identification purposes only and must be read in conjunction with other information in the record.

**List Entry NGR:** SO 25997 89119

**Map Scale:** 1:10000

Print Date: 19 April 2024

HistoricEngland.org.uk