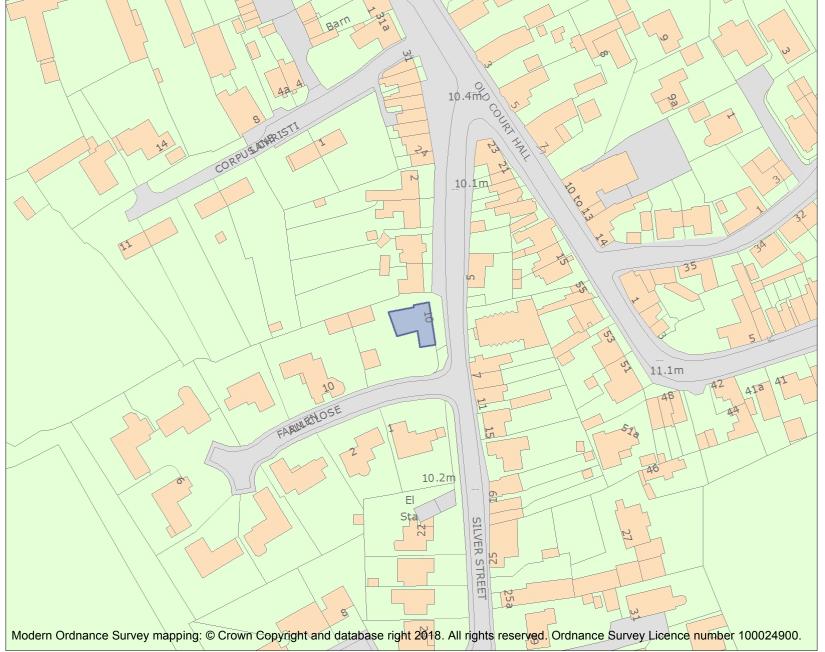

This is an A4 sized map and should be printed full size at A4 with no page scaling set.

Name: 10, Silver Street

Heritage Category:

Listing

List Entry No: 1162363

Grade:

County: Cambridgeshire

District: Huntingdonshire

Parish: Godmanchester

For all entries pre-dating 4 April 2011 maps and national grid references do not form part of the official record of a listed building. In such cases the map here and the national grid reference are generated from the list entry in the official record and added later to aid identification of the principal listed building or buildings.

For all list entries made on or after 4 April 2011 the map here and the national grid reference do form part of the official record. In such cases the map and the national grid reference are to aid identification of the principal listed building or buildings only and must be read in conjunction with other information in the record.

Any object or structure fixed to the principal building or buildings and any object or structure within the curtilage of the building, which, although not fixed to the building, forms part of the land and has done so since before 1st July, 1948 is by law to be treated as part of the listed building.

This map was delivered electronically and when printed may not be to scale and may be subject to distortions.

List Entry NGR: TL2450770210

**Map Scale:** 1:1250

Print Date: 26 April 2024

HistoricEngland.org.uk