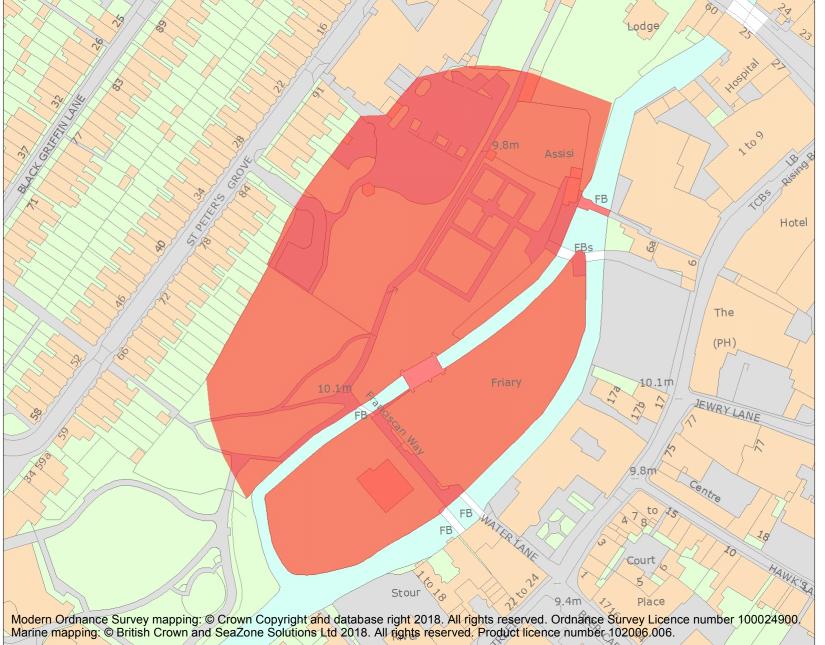

This is an A4 sized map and should be printed full size at A4 with no page scaling set.

Name: Greyfriars, Canterbury

Heritage Category:

Scheduling

List Entry No :

1005195

County: Kent

District: Canterbury

Parish: Non Civil Parish

Each official record of a scheduled monument contains a map. New entries on the schedule from 1988 onwards include a digitally created map which forms part of the official record. For entries created in the years up to and including 1987 a hand-drawn map forms part of the official record. The map here has been translated from the official map and that process may have introduced inaccuracies. Copies of maps that form part of the official record can be obtained from Historic England.

This map was delivered electronically and when printed may not be to scale and may be subject to distortions. All maps and grid references are for identification purposes only and must be read in conjunction with other information in the record.

List Entry NGR: TR1467757827

**Map Scale:** 1:1250

Print Date: 20 April 2024

HistoricEngland.org.uk