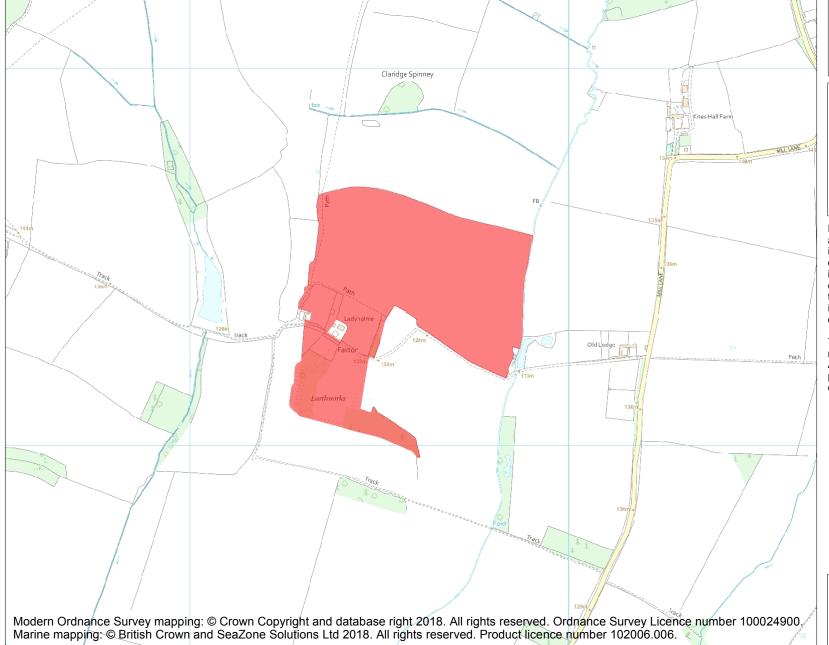

This is an A4 sized map and should be printed full size at A4 with no page scaling set.

Name: Medieval village of Faxton

Heritage Category:

Scheduling

**List Entry No:** 

1003899

County:

District: West Northamptonshire

Parish: Lamport, Old

Each official record of a scheduled monument contains a map. New entries on the schedule from 1988 onwards include a digitally created map which forms part of the official record. For entries created in the years up to and including 1987 a hand-drawn map forms part of the official record. The map here has been translated from the official map and that process may have introduced inaccuracies. Copies of maps that form part of the official record can be obtained from Historic England.

This map was delivered electronically and when printed may not be to scale and may be subject to distortions. All maps and grid references are for identification purposes only and must be read in conjunction with other information in the record.

List Entry NGR: SP7858475327

**Map Scale:** 1:10000

Print Date: 20 May 2024