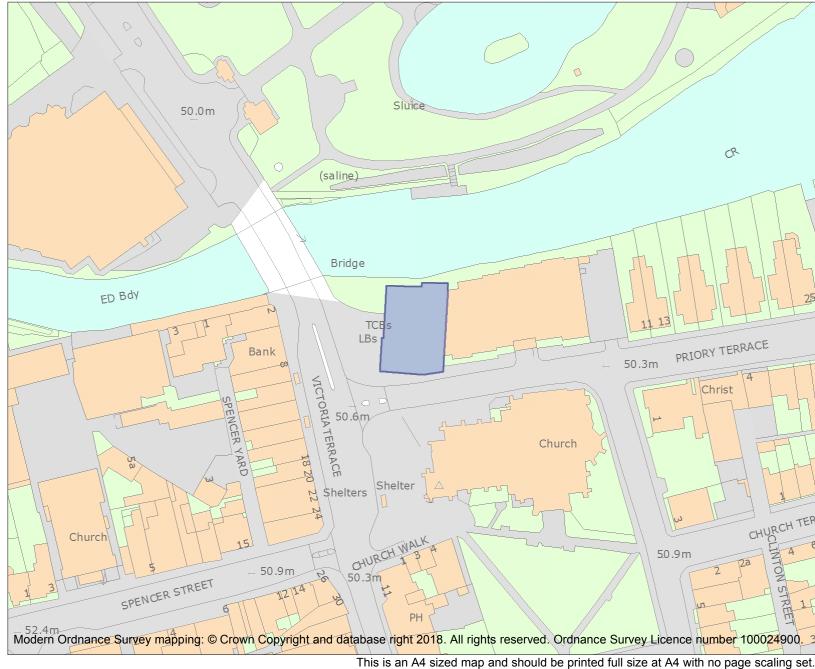

For all entries pre-dating 4 April 2011 maps and national grid references do not form part of the official record of a listed building. In such cases the map here and the national grid reference are generated from the list entry in the official record and added later to aid identification of the principal listed building or buildings.

For all list entries made on or after 4 April 2011 the map here and the national grid reference do form part of the official record. In such cases the map and the national grid reference are to aid identification of the principal listed building or buildings only and must be read in conjunction with other information in the record.

Any object or structure fixed to the principal building or buildings and any object or structure within the curtilage of the building, which, although not fixed to the building, forms part of the land and has done so since before 1st July, 1948 is by law to be treated as part of the listed building.

This map was delivered electronically and when printed may not be to scale and may be subject to distortions.

| SP3196565469 |  |
|--------------|--|
| 1:1250       |  |
| 3 May 2024   |  |
|              |  |