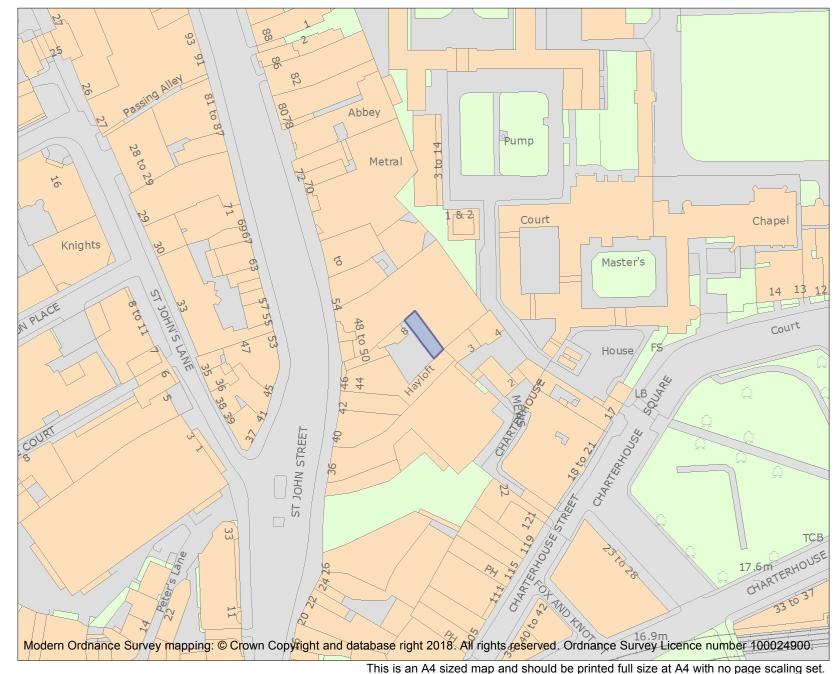

For all entries pre-dating 4 April 2011 maps and national grid references do not form part of the official record of a listed building. In such cases the map here and the national grid reference are generated from the list entry in the official record and added later to aid identification of the principal listed building or buildings.

For all list entries made on or after 4 April 2011 the map here and the national grid reference do form part of the official record. In such cases the map and the national grid reference are to aid identification of the principal listed building or buildings only and must be read in conjunction with other information in the record.

Any object or structure fixed to the principal building or buildings and any object or structure within the curtilage of the building, which, although not fixed to the building, forms part of the land and has done so since before 1st July, 1948 is by law to be treated as part of the listed building.

This map was delivered electronically and when printed may not be to scale and may be subject to distortions.

|      | List Entry NGR: | TQ3184881954 |
|------|-----------------|--------------|
| P-1- | Map Scale:      | 1:1250       |
| 111  | Print Date:     | 4 May 2024   |

Historic England

HistoricEngland.org.uk

Name: Bacon Smokehouse