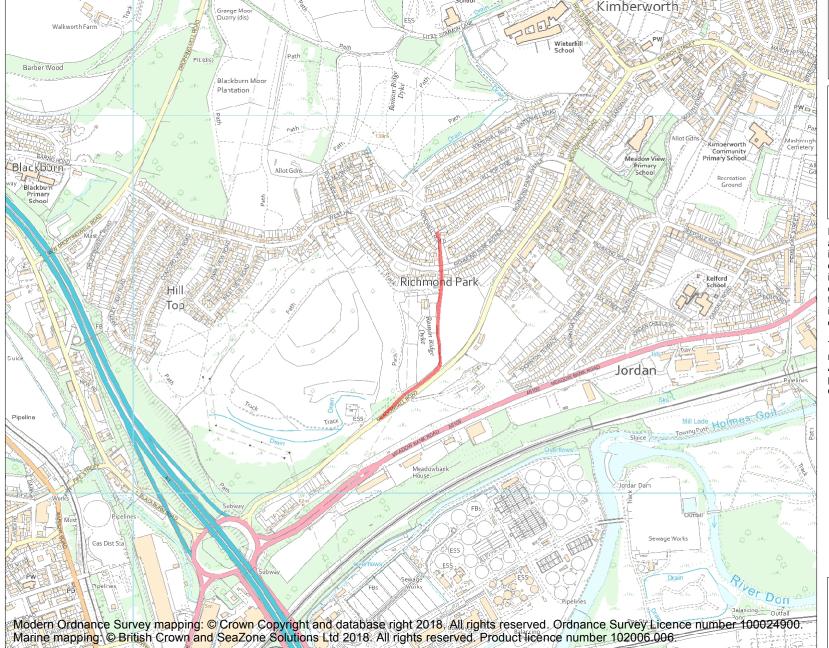

This is an A4 sized map and should be printed full size at A4 with no page scaling set.

Name: Roman Ridge: SE of Hill Top (section 700yds (660m) long, Meadowhall Road to Hill Top)

## **Heritage Category:**

Scheduling

List Entry No :

1004807

County:

District: Rotherham

Parish: Non Civil Parish

Each official record of a scheduled monument contains a map. New entries on the schedule from 1988 onwards include a digitally created map which forms part of the official record. For entries created in the years up to and including 1987 a hand-drawn map forms part of the official record. The map here has been translated from the official map and that process may have introduced inaccuracies. Copies of maps that form part of the official record can be obtained from Historic England.

This map was delivered electronically and when printed may not be to scale and may be subject to distortions. All maps and grid references are for identification purposes only and must be read in conjunction with other information in the record.

**List Entry NGR:** SK 39734 92274

**Map Scale:** 1:10000

Print Date: 19 April 2024

HistoricEngland.org.uk