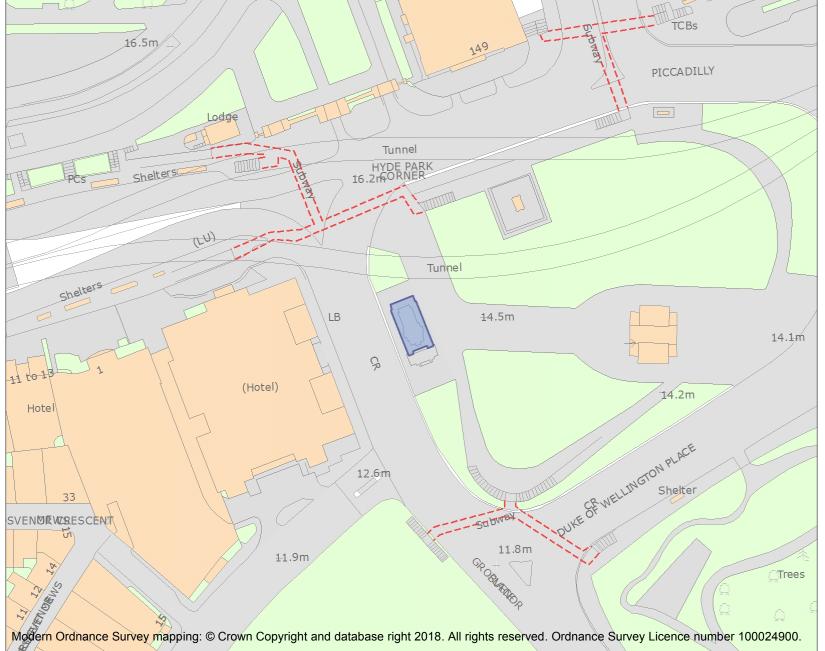

This is an A4 sized map and should be printed full size at A4 with no page scaling set.

Name: Royal Artillery Memorial

Heritage Category:

Listing

List Entry No: 1231613

Grade:

County: Greater London Authority

This map was delivered electronically and when printed may not be to scale and may be subject to distortions.

List Entry NGR: TQ2836479802

**Map Scale:** 1:1250

Print Date: 27 April 2024

HistoricEngland.org.uk