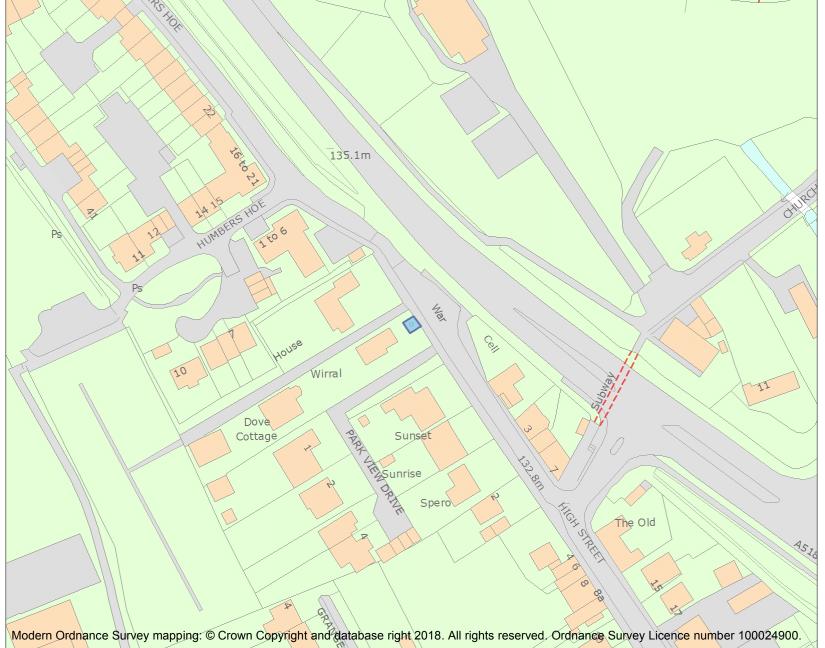

This is an A4 sized map and should be printed full size at A4 with no page scaling set.

Name: Markyate War Memorial

Heritage Category:

Listing

List Entry No:

1420358

Grade:

County: Hertfordshire

District: Dacorum

Parish: Markyate

For all entries pre-dating 4 April 2011 maps and national grid references do not form part of the official record of a listed building. In such cases the map here and the national grid reference are generated from the list entry in the official record and added later to aid identification of the principal listed building or buildings.

For all list entries made on or after 4 April 2011 the map here and the national grid reference do form part of the official record. In such cases the map and the national grid reference are to aid identification of the principal listed building or buildings only and must be read in conjunction with other information in the record.

Any object or structure fixed to the principal building or buildings and any object or structure within the curtilage of the building, which, although not fixed to the building, forms part of the land and has done so since before 1st July, 1948 is by law to be treated as part of the listed building.

This map was delivered electronically and when printed may not be to scale and may be subject to distortions.

List Entry NGR: TL0587316797

**Map Scale:** 1:1250

Print Date: 4 May 2024

HistoricEngland.org.uk