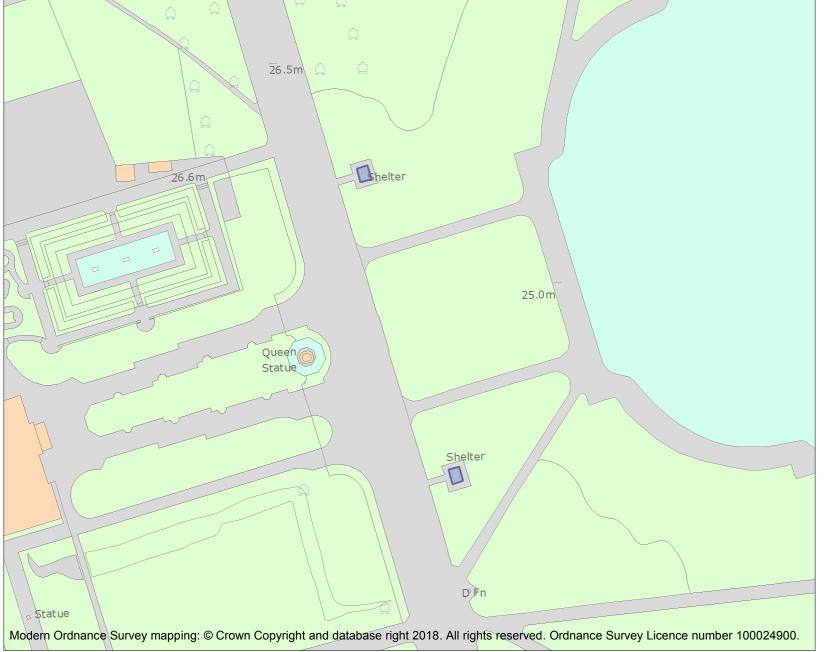

This is an A4 sized map and should be printed full size at A4 with no page scaling set.

Name: War Memorial Shelters

Heritage Category:

Listing

List Entry No: 1420382

Grade:

County: Greater London Authority

District: City of Westminster

This map was delivered electronically and when printed may not be to scale and may be subject to distortions.

**List Entry NGR:** TQ2601180115

**Map Scale:** 1:1250

Print Date: 3 May 2024

HistoricEngland.org.uk