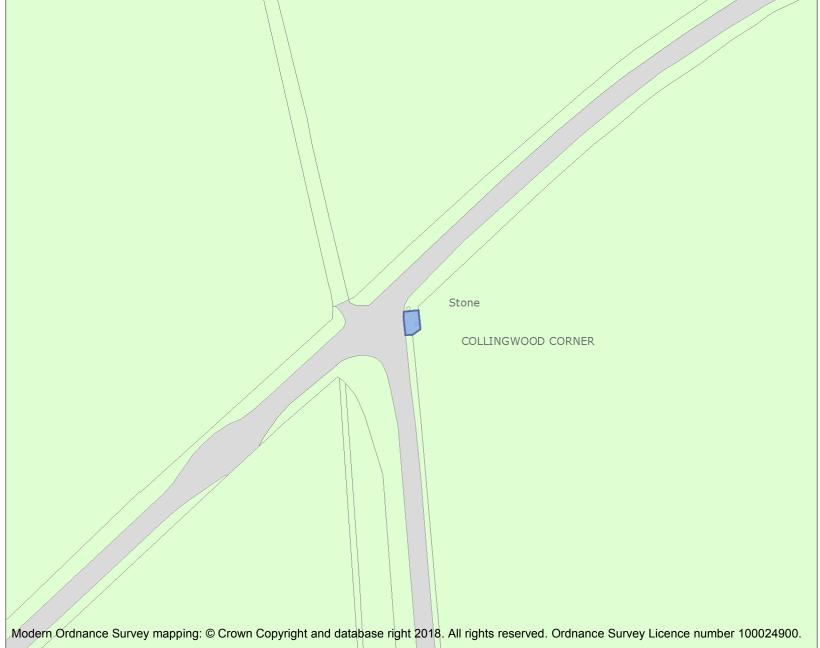

This is an A4 sized map and should be printed full size at A4 with no page scaling set.

Name: Collingwood Battalion War Memorial

Heritage Category:

Listing 1420462

List Entry No :

Grade:

County:

District: Dorset

This map was delivered electronically and when printed may not be to scale and may be subject to distortions.

**List Entry NGR:** ST9185810152

**Map Scale:** 1:1250

Print Date: 28 April 2024

HistoricEngland.org.uk