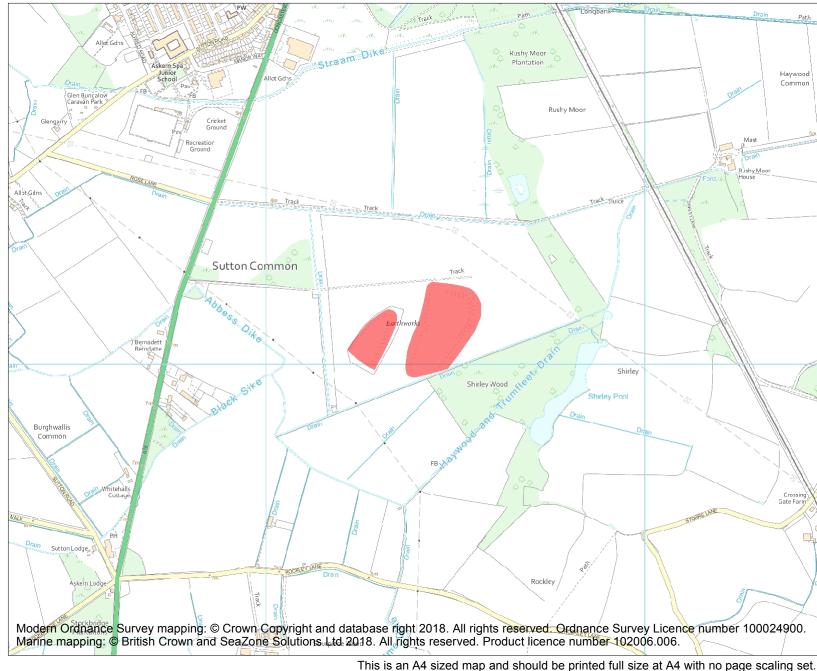

| Heritage Category: |           |            |
|--------------------|-----------|------------|
|                    |           | Scheduling |
| List Entry No :    |           | 1004816    |
| County:            |           |            |
| District:          | Doncaster |            |
| Parish:            | Norton    |            |
|                    |           |            |
|                    |           |            |

Each official record of a scheduled monument contains a map. New entries on the schedule from 1988 onwards include a digitally created map which forms part of the official record. For entries created in the years up to and including 1987 a hand-drawn map forms part of the official record. The map here has been translated from the official map and that process may have introduced inaccuracies. Copies of maps that form part of the official record can be obtained from Historic England.

This map was delivered electronically and when printed may not be to scale and may be subject to distortions. All maps and grid references are for identification purposes only and must be read in conjunction with other information in the record.

| Ya | List Entry NGR: | SE 56280 12055 |
|----|-----------------|----------------|
| -  | Map Scale:      | 1:10000        |
|    | Print Date:     | 27 April 2024  |

Name: Earthworks on Sutton Common