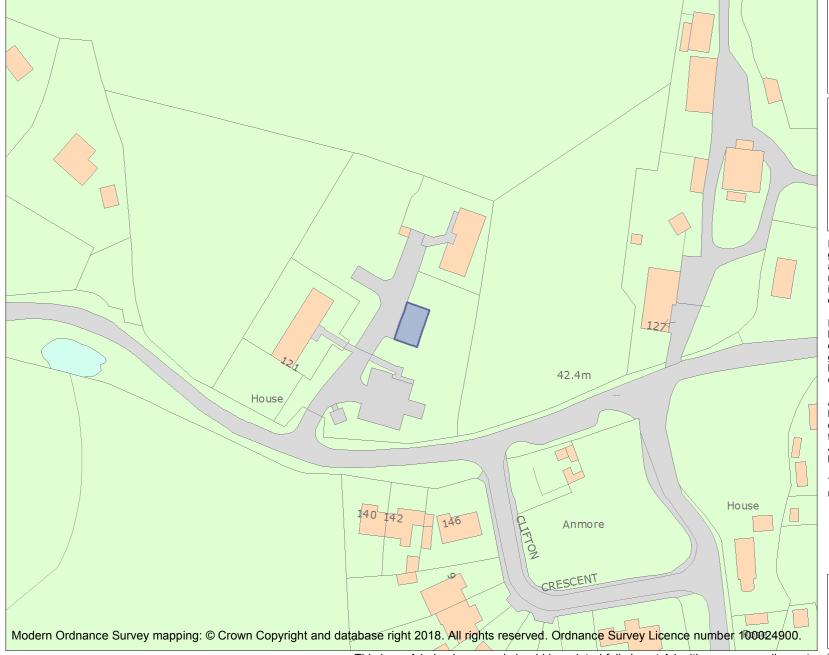

This is an A4 sized map and should be printed full size at A4 with no page scaling set.

Name: Barn at Shafters Farm

Heritage Category:

Listing

List Entry No: 1420924

Grade:

\_\_\_\_\_

County: Hampshire

District: Winchester

Parish: Denmead

For all entries pre-dating 4 April 2011 maps and national grid references do not form part of the official record of a listed building. In such cases the map here and the national grid reference are generated from the list entry in the official record and added later to aid identification of the principal listed building or buildings.

For all list entries made on or after 4 April 2011 the map here and the national grid reference do form part of the official record. In such cases the map and the national grid reference are to aid identification of the principal listed building or buildings only and must be read in conjunction with other information in the record.

Any object or structure fixed to the principal building or buildings and any object or structure within the curtilage of the building, which, although not fixed to the building, forms part of the land and has done so since before 1st July, 1948 is by law to be treated as part of the listed building.

This map was delivered electronically and when printed may not be to scale and may be subject to distortions.

List Entry NGR: SU6685311790

**Map Scale:** 1:1250

Print Date: 17 May 2024

HistoricEngland.org.uk