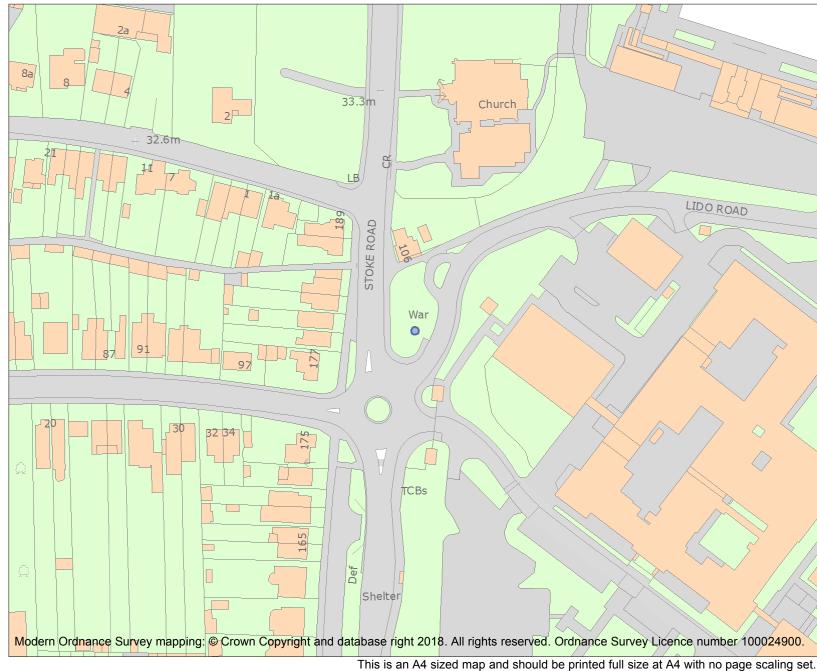

| Heritage Category: |                  |         |  |
|--------------------|------------------|---------|--|
|                    |                  | Listing |  |
| List Entry No :    |                  | 1421067 |  |
| Grade:             |                  | II      |  |
| County:            | Surrey           |         |  |
| District:          | Guildford        |         |  |
| Parish:            | Non Civil Parish |         |  |
|                    |                  |         |  |
|                    |                  |         |  |

This map was delivered electronically and when printed may not be to scale and may be subject to distortions.

| 2 | List Entry NGR: | SU9980550654 |
|---|-----------------|--------------|
| > | Map Scale:      | 1:1250       |
|   | Print Date:     | 4 May 2024   |

HistoricEngland.org.uk

Name: War Memorial