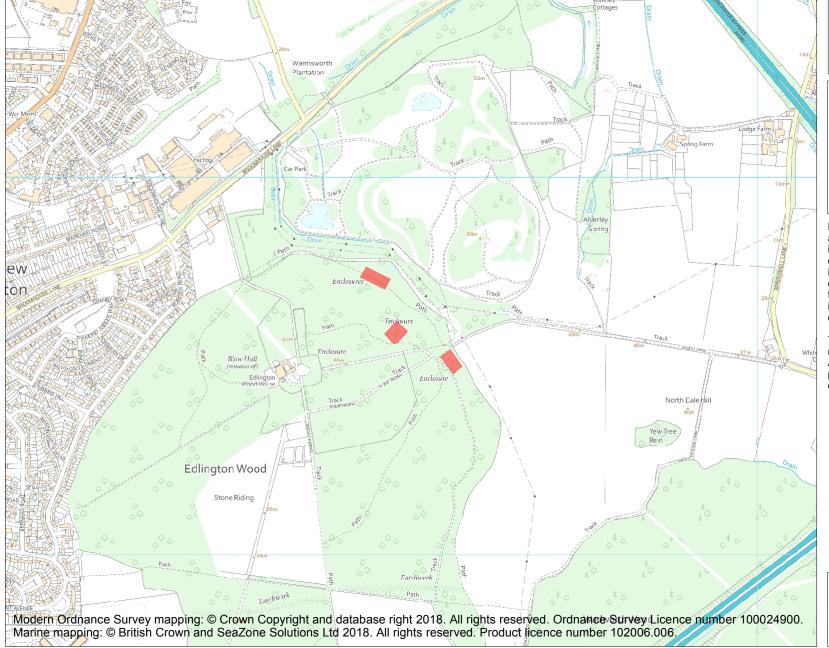

This is an A4 sized map and should be printed full size at A4 with no page scaling set.

Name: Edlington Wood Roman settlement

Heritage Category:

Scheduling

1004824

List Entry No :

County:

District: Doncaster

Parish: Edlington

Each official record of a scheduled monument contains a map. New entries on the schedule from 1988 onwards include a digitally created map which forms part of the official record. For entries created in the years up to and including 1987 a hand-drawn map forms part of the official record. The map here has been translated from the official map and that process may have introduced inaccuracies. Copies of maps that form part of the official record can be obtained from Historic England.

This map was delivered electronically and when printed may not be to scale and may be subject to distortions. All maps and grid references are for identification purposes only and must be read in conjunction with other information in the record.

**List Entry NGR:** SK 54991 98734

**Map Scale:** 1:10000

Print Date: 2 May 2024

HistoricEngland.org.uk