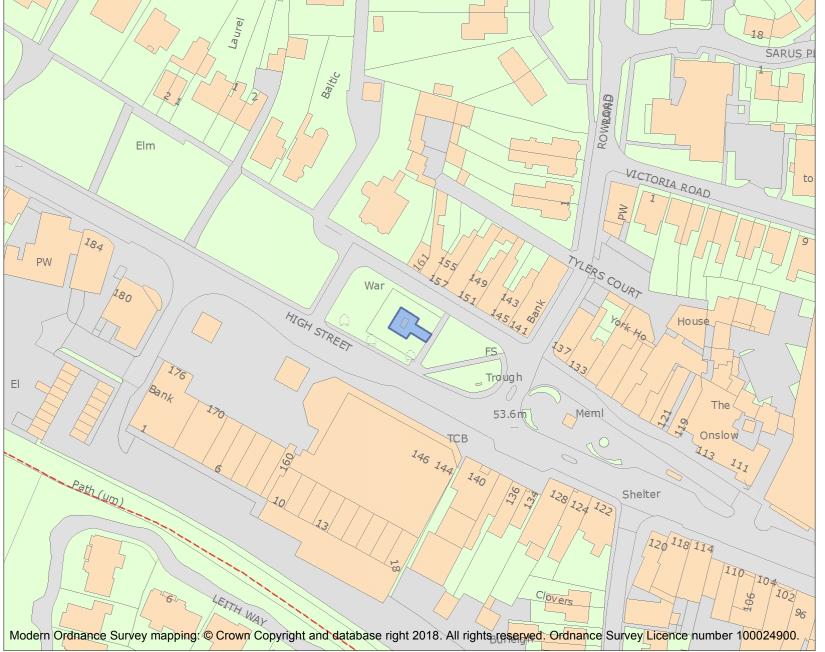

This is an A4 sized map and should be printed full size at A4 with no page scaling set.

Name: Cranleigh War Memorial

Heritage Category:

Listing 1421568

List Entry No :

Grade:

County: Surrey

District: Waverley

Parish: Cranleigh

For all entries pre-dating 4 April 2011 maps and national grid references do not form part of the official record of a listed building. In such cases the map here and the national grid reference are generated from the list entry in the official record and added later to aid identification of the principal listed building or buildings.

For all list entries made on or after 4 April 2011 the map here and the national grid reference do form part of the official record. In such cases the map and the national grid reference are to aid identification of the principal listed building or buildings only and must be read in conjunction with other information in the record.

Any object or structure fixed to the principal building or buildings and any object or structure within the curtilage of the building, which, although not fixed to the building, forms part of the land and has done so since before 1st July, 1948 is by law to be treated as part of the listed building.

This map was delivered electronically and when printed may not be to scale and may be subject to distortions.

List Entry NGR: TQ0561739158

**Map Scale:** 1:1250

Print Date: 15 May 2024

HistoricEngland.org.uk