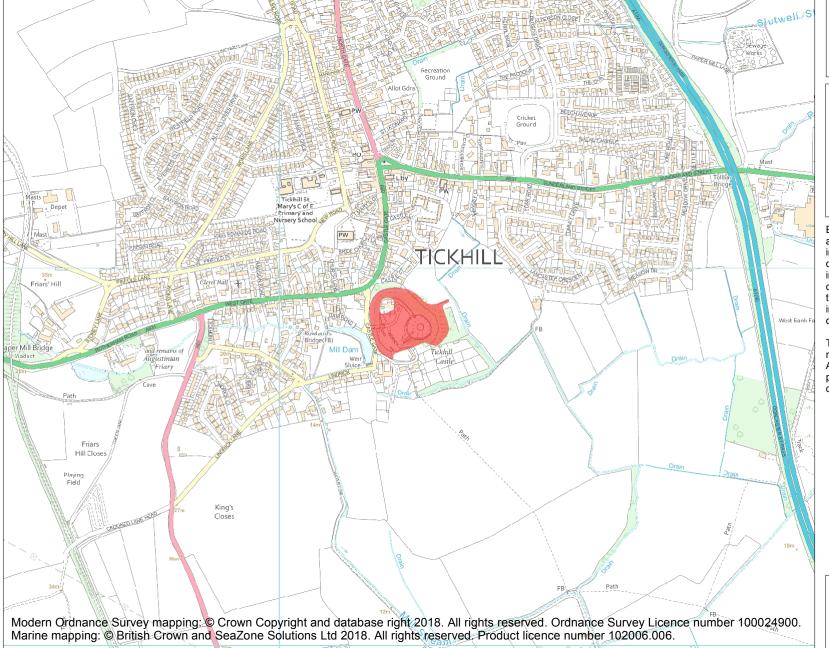

This is an A4 sized map and should be printed full size at A4 with no page scaling set.

Name: Tickhill Castle

Heritage Category:

Scheduling

**List Entry No:** 

1004828

County:

District: Doncaster

Parish: Tickhill

Each official record of a scheduled monument contains a map. New entries on the schedule from 1988 onwards include a digitally created map which forms part of the official record. For entries created in the years up to and including 1987 a hand-drawn map forms part of the official record. The map here has been translated from the official map and that process may have introduced inaccuracies. Copies of maps that form part of the official record can be obtained from Historic England.

This map was delivered electronically and when printed may not be to scale and may be subject to distortions. All maps and grid references are for identification purposes only and must be read in conjunction with other information in the record.

**List Entry NGR:** SK 59344 92865

**Map Scale:** 1:10000

Print Date: 29 April 2024