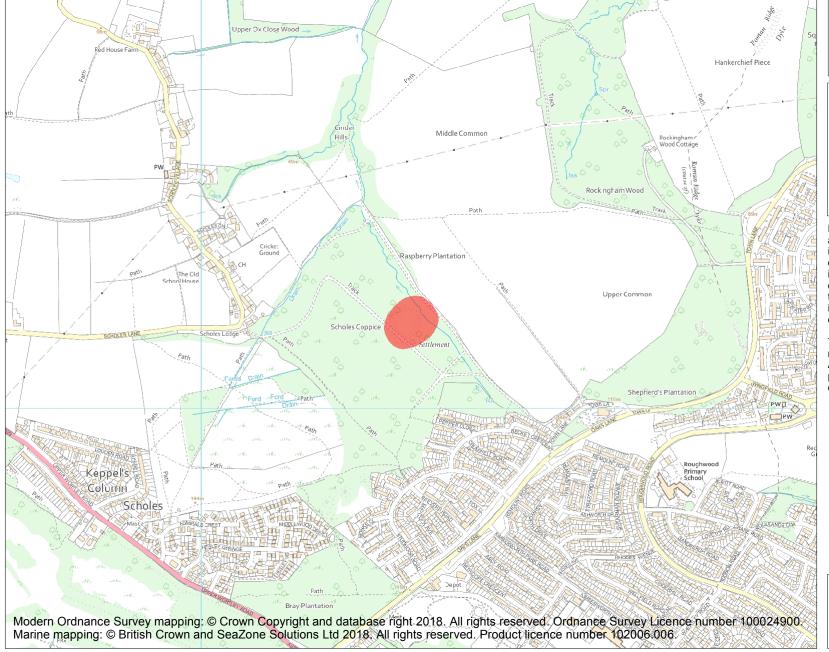

This is an A4 sized map and should be printed full size at A4 with no page scaling set.

Name: Caesar's Camp, Scholes Coppice

Heritage Category:

Scheduling

1004829

List Entry No:

County:

District: Rotherham

Parish: Non Civil Parish, Wentworth

Each official record of a scheduled monument contains a map. New entries on the schedule from 1988 onwards include a digitally created map which forms part of the official record. For entries created in the years up to and including 1987 a hand-drawn map forms part of the official record. The map here has been translated from the official map and that process may have introduced inaccuracies. Copies of maps that form part of the official record can be obtained from Historic England.

This map was delivered electronically and when printed may not be to scale and may be subject to distortions. All maps and grid references are for identification purposes only and must be read in conjunction with other information in the record.

**List Entry NGR:** SK 39555 95230

**Map Scale:** 1:10000

Print Date: 2 May 2024