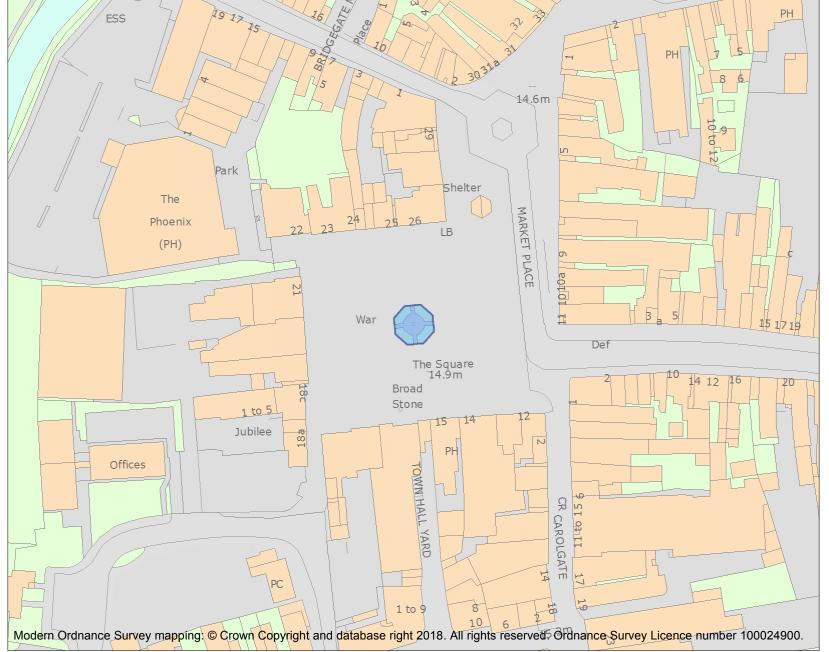

This is an A4 sized map and should be printed full size at A4 with no page scaling set.

Name: Retford War Memorial

Heritage Category:

Listing

||\*

List Entry No: 1392660

Grade:

County: Nottinghamshire

District: Bassetlaw

Parish: Non Civil Parish

For all entries pre-dating 4 April 2011 maps and national grid references do not form part of the official record of a listed building. In such cases the map here and the national grid reference are generated from the list entry in the official record and added later to aid identification of the principal listed building or buildings.

For all list entries made on or after 4 April 2011 the map here and the national grid reference do form part of the official record. In such cases the map and the national grid reference are to aid identification of the principal listed building or buildings only and must be read in conjunction with other information in the record.

Any object or structure fixed to the principal building or buildings and any object or structure within the curtilage of the building, which, although not fixed to the building, forms part of the land and has done so since before 1st July, 1948 is by law to be treated as part of the listed building.

This map was delivered electronically and when printed may not be to scale and may be subject to distortions.

List Entry NGR: SK7049381170

**Map Scale:** 1:1250

Print Date: 1 May 2024

HistoricEngland.org.uk