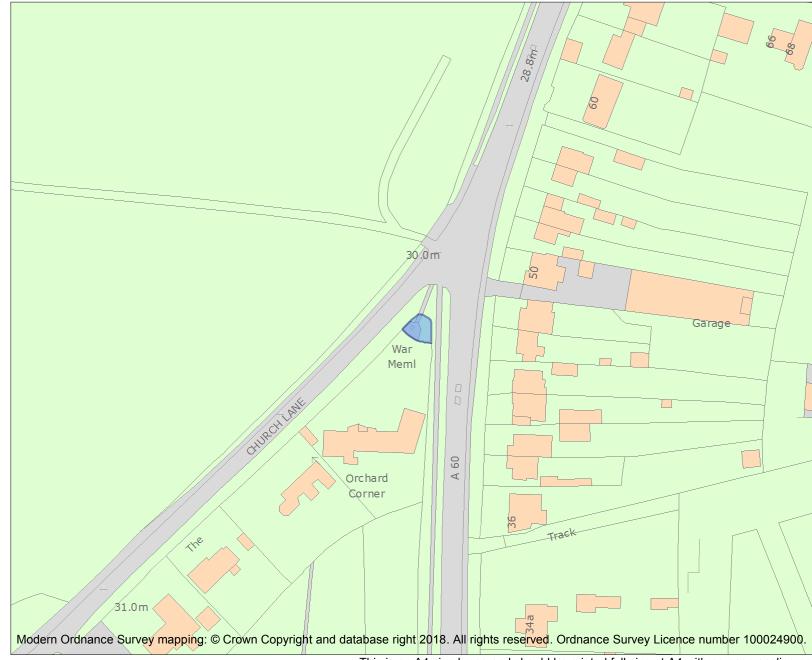

Name: Carlton in Lindrick War Memorial

| Heritage Category: |                     |         |  |
|--------------------|---------------------|---------|--|
|                    |                     | Listing |  |
| List Entry No :    |                     | 1421774 |  |
| Grade:             |                     | II      |  |
| County:            | Nottinghamshire     |         |  |
| District:          | Bassetlaw           |         |  |
| Parish:            | Carlton in Lindrick |         |  |
|                    |                     |         |  |
|                    |                     |         |  |

For all entries pre-dating 4 April 2011 maps and national grid references do not form part of the official record of a listed building. In such cases the map here and the national grid reference are generated from the list entry in the official record and added later to aid identification of the principal listed building or buildings.

For all list entries made on or after 4 April 2011 the map here and the national grid reference do form part of the official record. In such cases the map and the national grid reference are to aid identification of the principal listed building or buildings only and must be read in conjunction with other information in the record.

Any object or structure fixed to the principal building or buildings and any object or structure within the curtilage of the building, which, although not fixed to the building, forms part of the land and has done so since before 1st July, 1948 is by law to be treated as part of the listed building.

This map was delivered electronically and when printed may not be to scale and may be subject to distortions.

| List Entry NGR: | SK5899084082  |
|-----------------|---------------|
| Map Scale:      | 1:1250        |
| Print Date:     | 27 April 2024 |

This is an A4 sized map and should be printed full size at A4 with no page scaling set.

HistoricEngland.org.uk