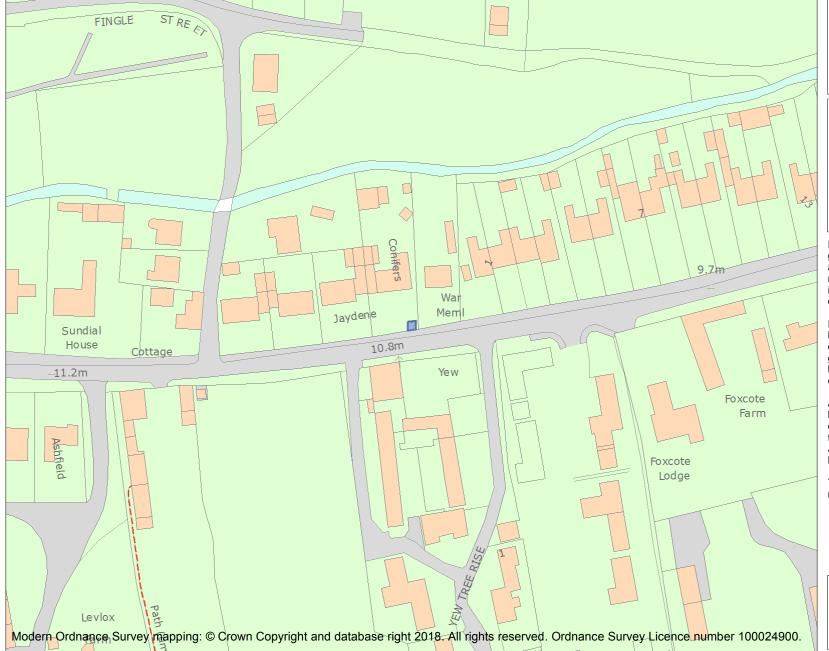

This is an A4 sized map and should be printed full size at A4 with no page scaling set.

Name: North Leverton War Memorial

Heritage Category:

Listing

List Entry No: 1421778

Grade:

County: Nottinghamshire

District: Bassetlaw

This map was delivered electronically and when printed may not be to scale and may be subject to distortions.

List Entry NGR: SK7886682186

**Map Scale:** 1:1250

Print Date: 15 May 2024

HistoricEngland.org.uk