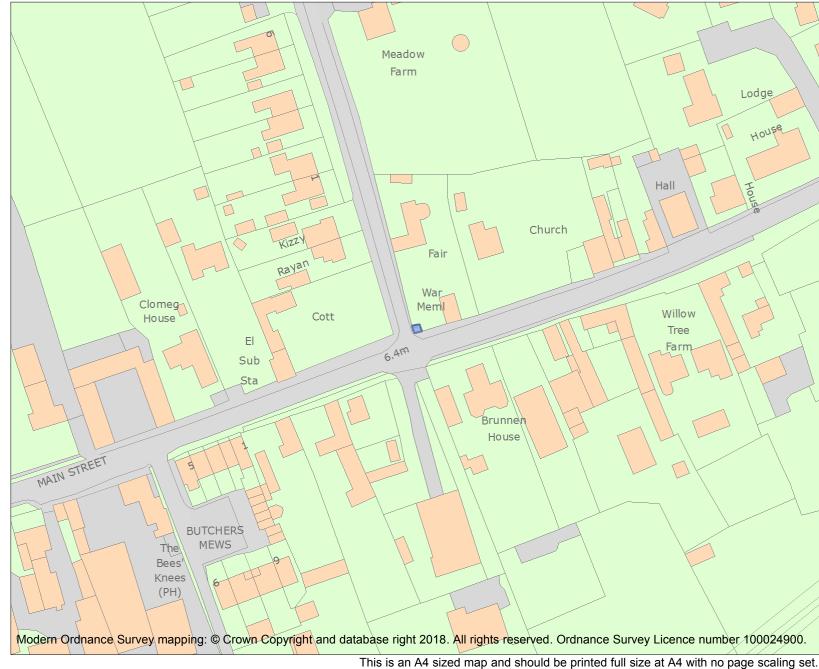

| Heritage Category: |                 |         |  |
|--------------------|-----------------|---------|--|
|                    |                 | Listing |  |
| List Entry No :    |                 | 1421786 |  |
| Grade:             |                 | II      |  |
| County:            | Nottinghamshire |         |  |
| District:          | Bassetlaw       |         |  |
| Parish:            | Laneham         |         |  |
|                    |                 |         |  |

For all entries pre-dating 4 April 2011 maps and national grid references do not form part of the official record of a listed building. In such cases the map here and the national grid reference are generated from the list entry in the official record and added later to aid identification of the principal listed building or buildings.

For all list entries made on or after 4 April 2011 the map here and the national grid reference do form part of the official record. In such cases the map and the national grid reference are to aid identification of the principal listed building or buildings only and must be read in conjunction with other information in the record.

Any object or structure fixed to the principal building or buildings and any object or structure within the curtilage of the building, which, although not fixed to the building, forms part of the land and has done so since before 1st July, 1948 is by law to be treated as part of the listed building.

This map was delivered electronically and when printed may not be to scale and may be subject to distortions.

| List Entry NGR: | SK8063976301 |
|-----------------|--------------|
| Map Scale:      | 1:1250       |
| Print Date:     | 12 May 2024  |

HistoricEngland.org.uk

Name: Laneham War Memorial and enclosing wall and railings