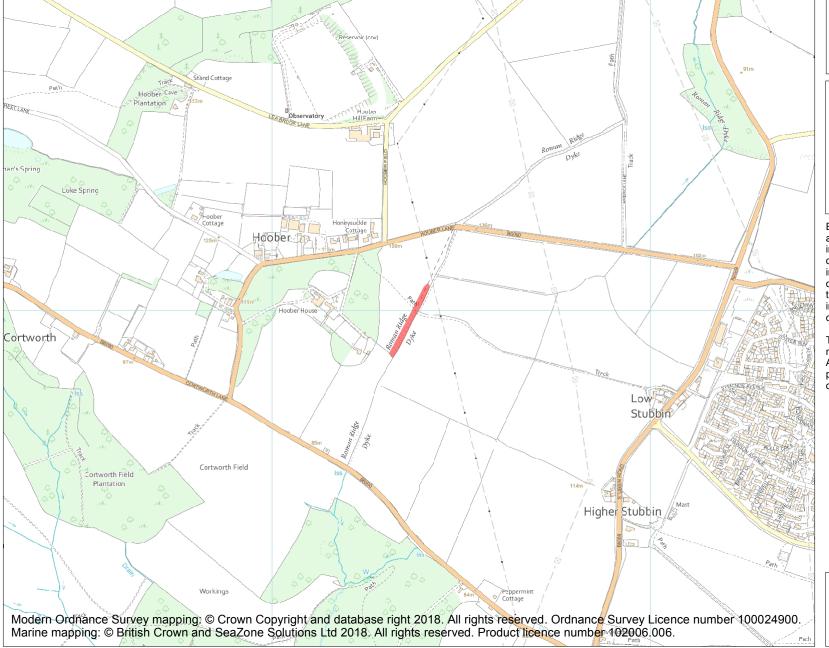

This is an A4 sized map and should be printed full size at A4 with no page scaling set.

Name: Roman Ridge (Roman road): section 135yds (120m) long, E of Hoober House

Heritage Category:

Scheduling

**List Entry No:** 

**List Entry NGR:** SK 41362 97971

**Map Scale:** 1:10000

Print Date: 28 April 2024